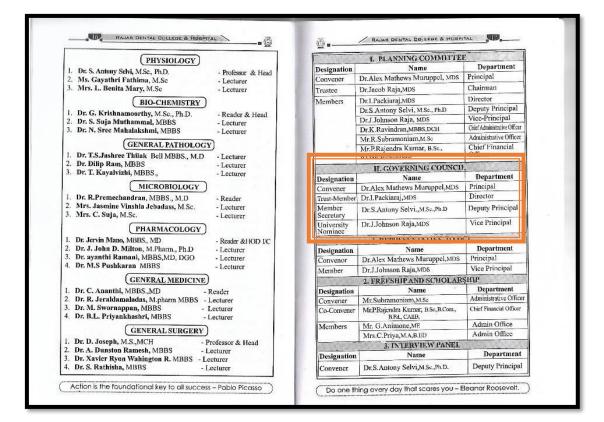

## INSTITUTIONAL STUDENT PERFORMANCE ASSESSMENT REGULATORY BODIES

**RAJAS DENTAL COLLEGE & HOSPITAL** 

Kavalkinaru, Tirunelveli, Tamil Nadu – 627105 Affiliated to The Tamil Nadu Dr. M.G.R. Medical University, Accredited by NAAC