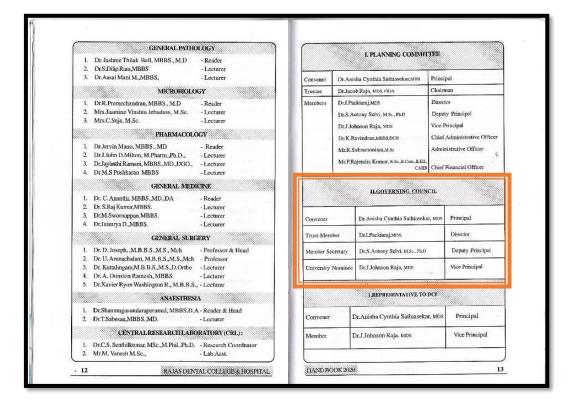

## INSTITUTIONAL STUDENT PERFORMANCE ASSESSMENT REGULATORY BODIES







**RAJAS DENTAL COLLEGE & HOSPITAL** 

Kavalkinaru, Tirunelveli, Tamil Nadu – 627105 Affiliated to The Tamil Nadu Dr. M.G.R. Medical University, Accredited by NAAC



| Members                                  | Dr.A.Shyam Mohan,MDS Prosthodontics                                                                             |