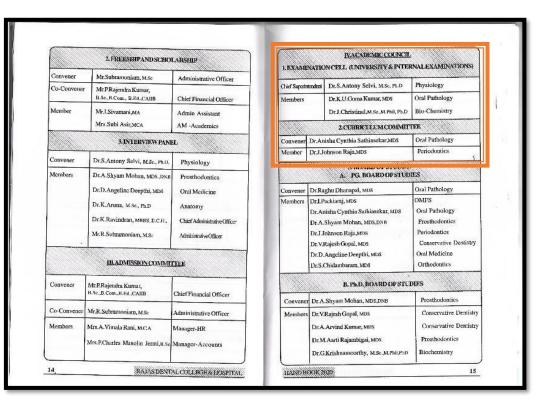

## INSTITUTIONAL STUDENT PERFORMANCE ASSESSMENT REGULATORY BODIES







**RAJAS DENTAL COLLEGE & HOSPITAL** 

Kavalkinaru, Tirunelveli, Tamil Nadu – 627105 Affiliated to The Tamil Nadu Dr. M.G.R. Medical University, Accredited by NAAC



| Members                                  | Dr.A.Shyam Mohan,MDS Prosthodontics                                                                             |