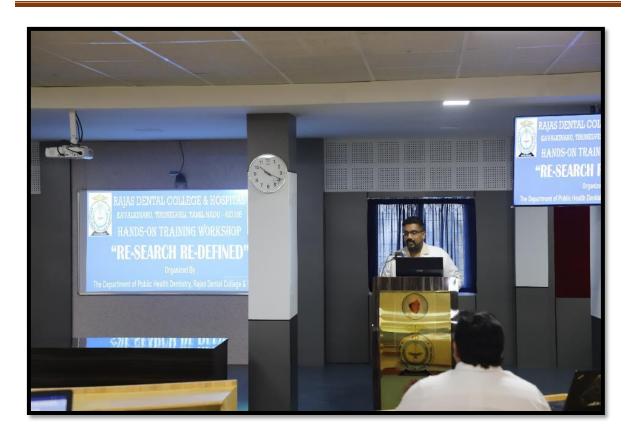

#### HANDS-ON TRAINING WORKSHOP

### "RE-SEARCH RE-DEFINED"

Organized By

The Department of Public Health Dentistry, Rajas Dental College & Hospital

 Date
 : 09/02/2021 (Tuesday)

 Time
 : 10:00 a.m. - 01:00 p.m.

 Venue
 : Lecture Hall II, II<sup>nd</sup> Floor