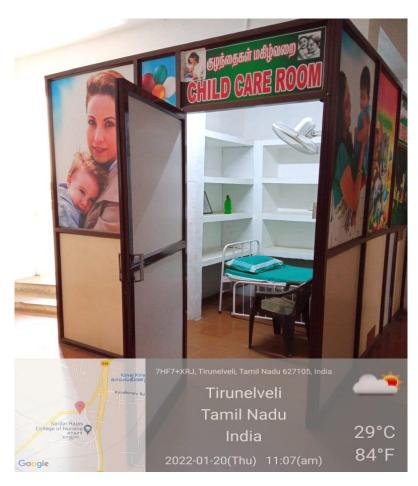

### DAY CARE FOR YOUNG CHILDREN

| SPECIFIC     | WEBLINKS                                                                        |
|--------------|---------------------------------------------------------------------------------|
| FACILITIES   |                                                                                 |
| PROVIDED FOR |                                                                                 |
| WOMEN        |                                                                                 |
| COMMON       | http://rajasdentalcollege.edu.in/assets/images/facility/IMG 7539.JPG            |
| ROOMS        |                                                                                 |
| COUNSELLING  | http://rajasdentalcollege.edu.in/assets/images/facility/safetyandsecurity_2.jpg |
| CCTV CAMERA  | http://rajasdentalcollege.edu.in/assets/images/facility/safetyandsecurity_5.jpg |
| DAY CARE     | http://rajasdentalcollege.edu.in/assets/images/facility/IMG 7704.JPG            |
| CENTRE FOR   |                                                                                 |
| YOUNG        |                                                                                 |
| CHILDREN     |                                                                                 |
| SANITARY     | http://rajasdentalcollege.edu.in/assets/images/facility/IMG 9714.jpg            |
| NAPKIN       |                                                                                 |
| DESTROYER    |                                                                                 |