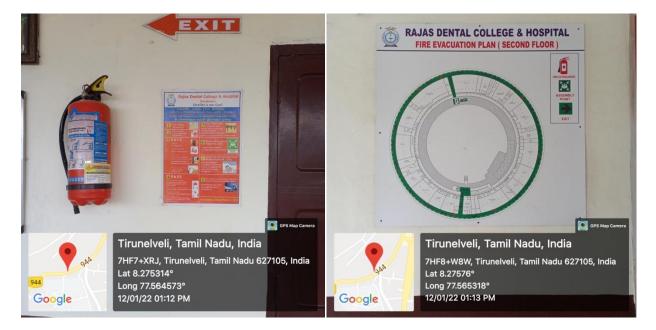

### **SAFETY AND SECURITY**

# FIRE EXTINGUISHER



#### FEMALE COMMON ROOM



## **CCTV CAMERA**



# COUNSELLING



### DAY CARE FOR YOUNG CHILDREN



| SPECIFIC     | WEBLINKS                                                                        |
|--------------|---------------------------------------------------------------------------------|
| FACILITIES   |                                                                                 |
| PROVIDED FOR |                                                                                 |
| WOMEN        |                                                                                 |
| COMMON       | http://rajasdentalcollege.edu.in/assets/images/facility/IMG 7539.JPG            |
| ROOMS        |                                                                                 |
| CO