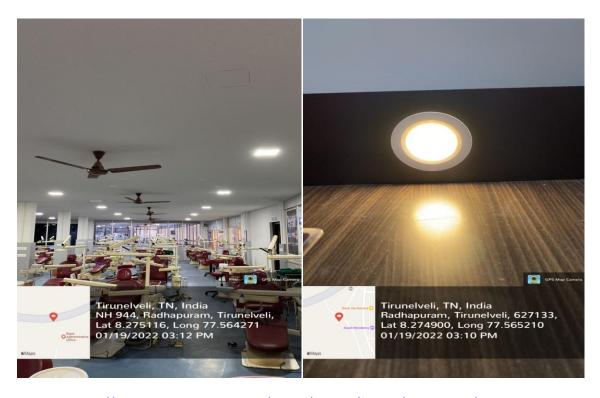

## MAINTENANCE WORK OF SOLAR PLANT

**LED LIGHTS** 

LED light: <a href="http://rajasdentalcollege.edu.in/assets/images/facility/auditorium/Auditorium\_1.jpg">http://rajasdentalcollege.edu.in/assets/images/facility/auditorium/Auditorium\_1.jpg</a>