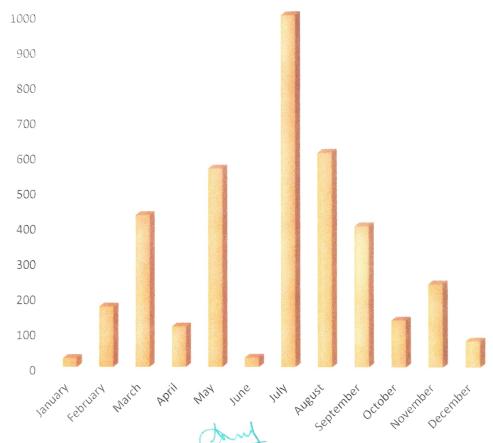

### **CAMP ACTIVITIES REPORT - 2022**

| Month     | Number of Patients |
|-----------|--------------------|
| January   | 26                 |
| February  | 174                |
| March     | 432                |
| April     | 116                |
| May       | 563                |
| June      | 27                 |
| July      | 994                |
| August    | 606                |
| September | 399                |
| October   | 134                |
| November  | 236                |
| December  | 75                 |
| Total     | 3782               |