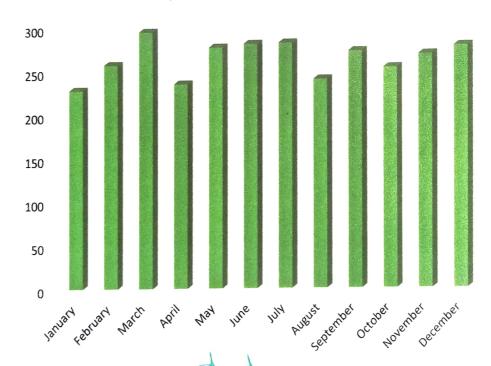

## Nagercoil Satellite Centre Patient Statistics - 2022

| Month     | Number of Patients |
|-----------|--------------------|
| January   | 225                |
| February  | 258                |
| March     | 303                |
| April     | 248                |
| May       | 275                |
| June      | 279                |
| July      | 272                |
| August    | 242                |
| September | 265                |
| October   | 241                |
| November  | 273                |
|           | 243                |
| December  |                    |
| Total     | 3124               |