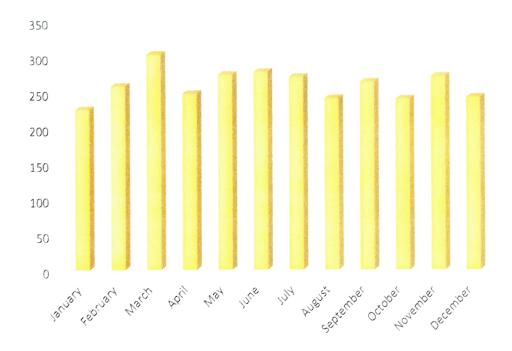

## Nagercoil Satellite Centre Patient Statistics - 2022

| Month     | Number of Patients |
|-----------|--------------------|
| January   | 225                |
| February  | 258                |
| March     | 303                |
| April     | 248                |
| May       | 275                |
| June      | 279                |
| July      | 272                |
| August    | 242                |
| September | 265                |
| October   | 241                |
| November  | 273                |
|           | 243                |
| December  |                    |
| Total     | 3124               |