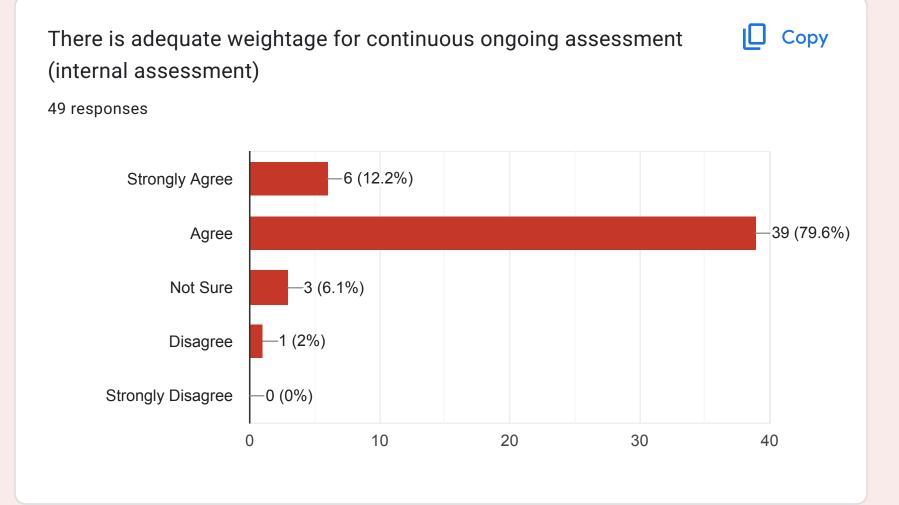

# Feedback on curriculum and syllabus -4th year BDS Students <sup>49 responses</sup>

·

**Publish analytics** 

This content is neither created nor endorsed by Google. <u>Report Abuse</u> - <u>Terms of Service</u> - <u>Privacy Policy</u>