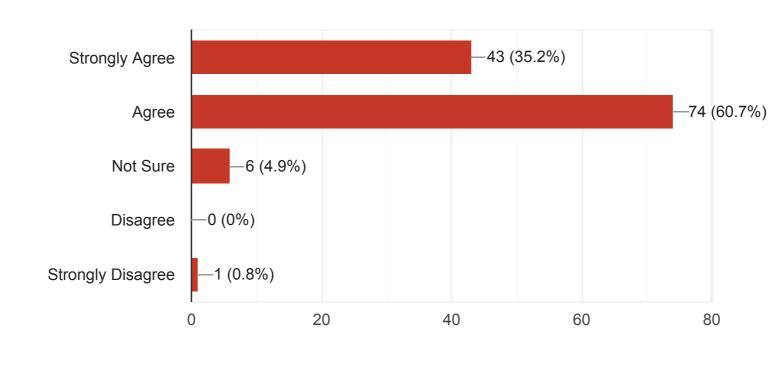

# Feedback on curriculum and syllabus -1st year BDS Students 122 responses

**Publish analytics** 

Name of the student

122 responses

o.paumavamy

T.NITHYA SHREE

A.HannahBlessy

NALINKUMAR A

-3 (5.9%)

-0 (0%)

Not Sure

Disagree

This content is neither created nor endorsed by Google. <u>Report Abuse</u> - <u>Terms of Service</u> - <u>Privacy Policy</u>

Google Forms