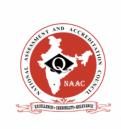

# Feedback on curriculum and syllabus -2nd year BDS Students 51 responses

Publish analytics

| Name of the student<br>51 responses |
|-------------------------------------|
| Athilakshmi                         |
| ARYA LEKSHMI. V                     |
| Sri dharshini                       |
| Karishma.k                          |
| Salena sunil                        |
| M.karthiga                          |
| Vishnu V                            |
| Nisha. T                            |
| S Ashok Kumar                       |
|                                     |