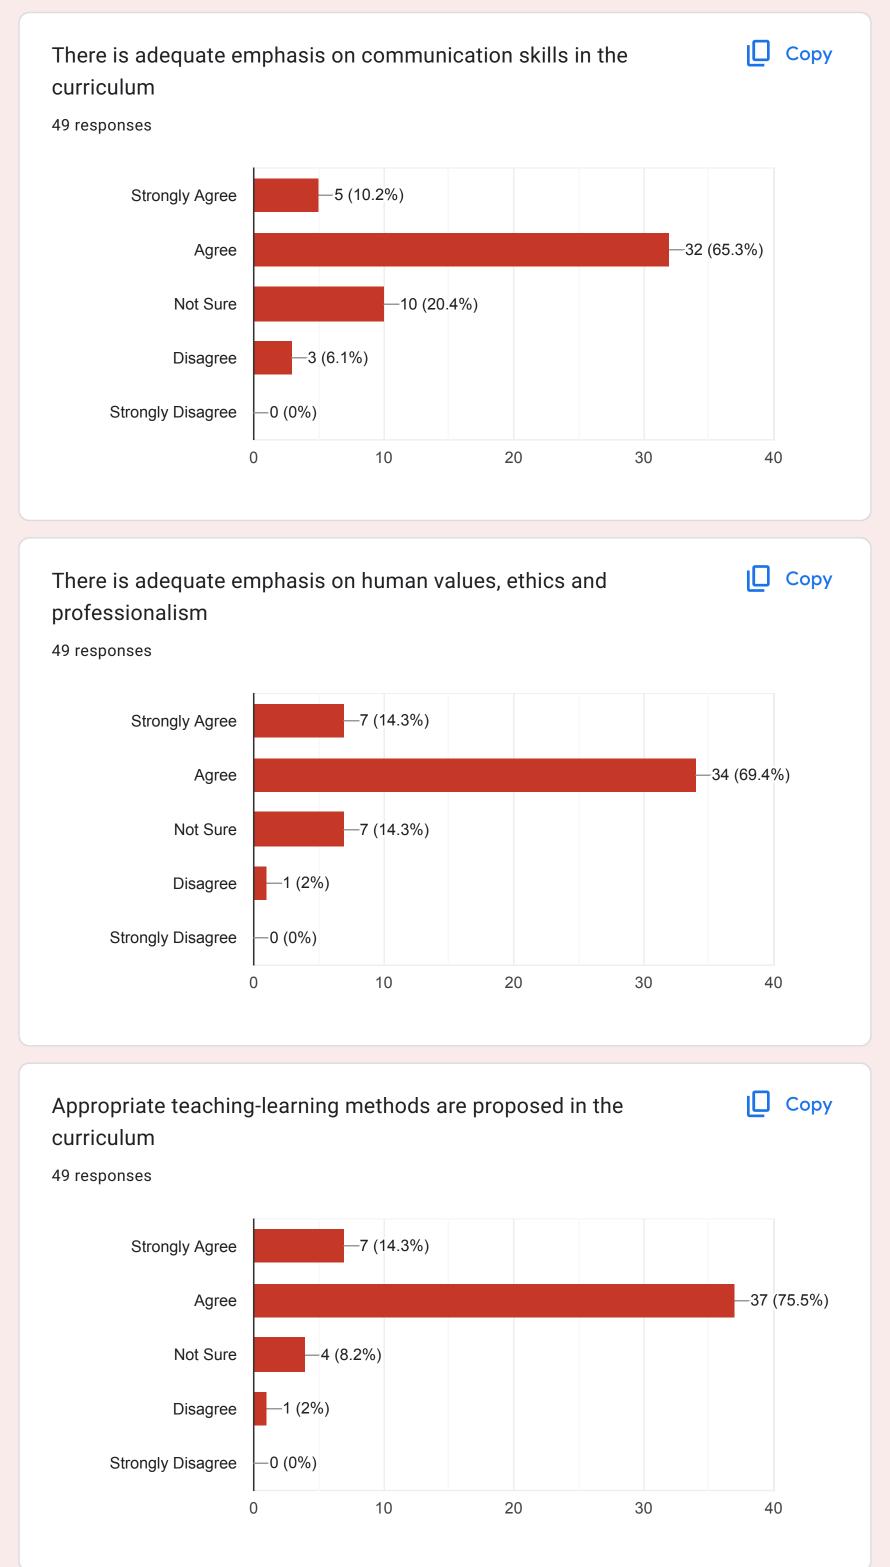

# Feedback on curriculum and syllabus -4th year BDS Students <sup>49 responses</sup>

·

**Publish analytics** 

This content is neither created nor endorsed by Google. <u>Report Abuse</u> - <u>Terms of Service</u> - <u>Privacy Policy</u>