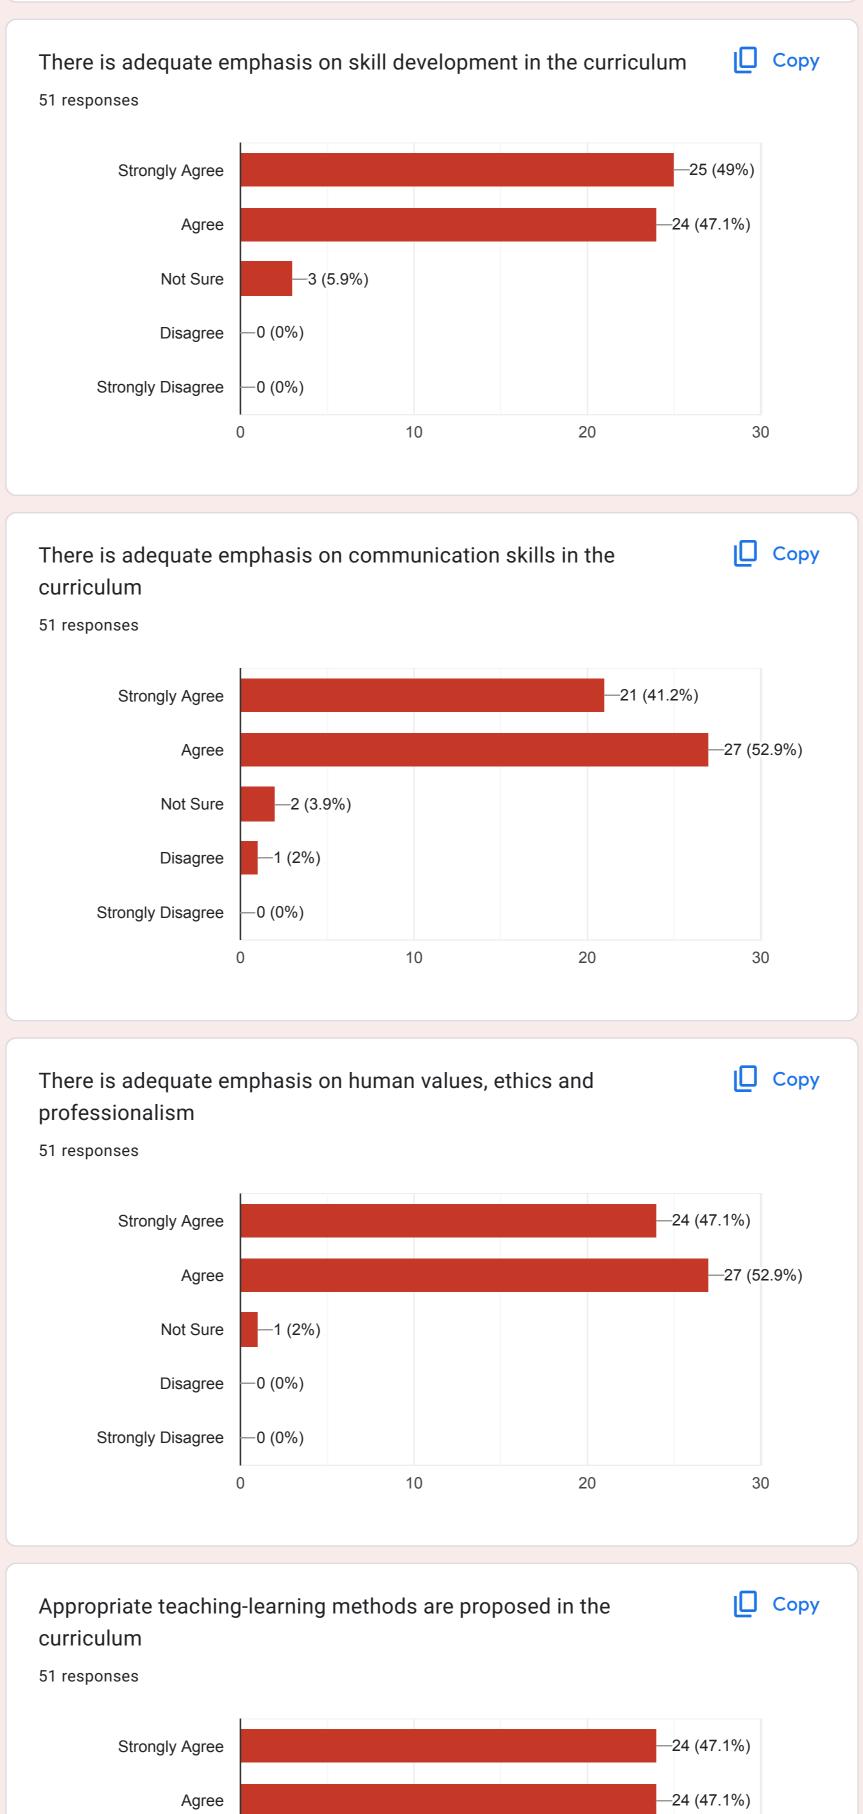

# Feedback on curriculum and syllabus -2nd year BDS Students 51 responses

Publish analytics

| Name of the student<br>51 responses |
|-------------------------------------|
| Athilakshmi                         |
| ARYA LEKSHMI. V                     |
| Sri dharshini                       |
| Karishma.k                          |
| Salena sunil                        |
| M.karthiga                          |
| Vishnu V                            |
| Nisha. T                            |
| S Ashok Kumar                       |
|                                     |

-3 (5.9%)

-0 (0%)

Not Sure

Disagree

This content is neither created nor endorsed by Google. <u>Report Abuse</u> - <u>Terms of Service</u> - <u>Privacy Policy</u>

Google Forms