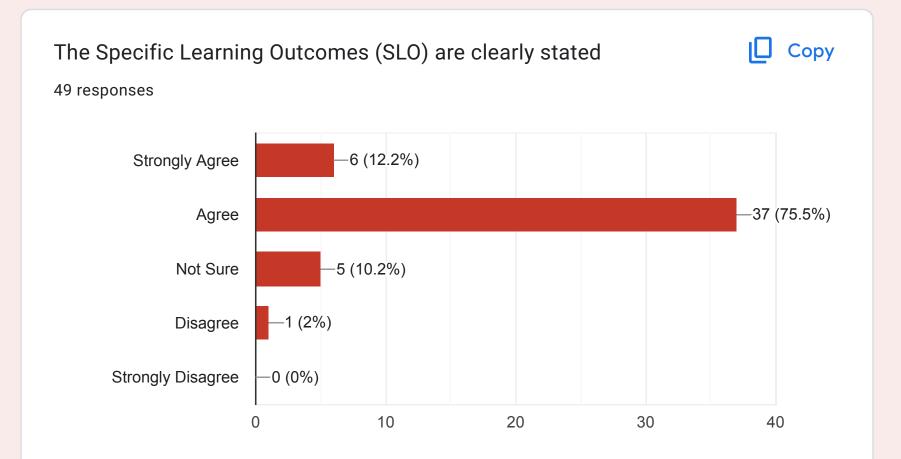

# Feedback on curriculum and syllabus -2nd year BDS Students 51 responses

Publish analytics

| Name of the student<br>51 responses |
|-------------------------------------|
| Athilakshmi                         |
| ARYA LEKSHMI. V                     |
| Sri dharshini                       |
| Karishma.k                          |
| Salena sunil                        |
| M.karthiga                          |
| Vishnu V                            |
| Nisha. T                            |
| S Ashok Kumar                       |
|                                     |