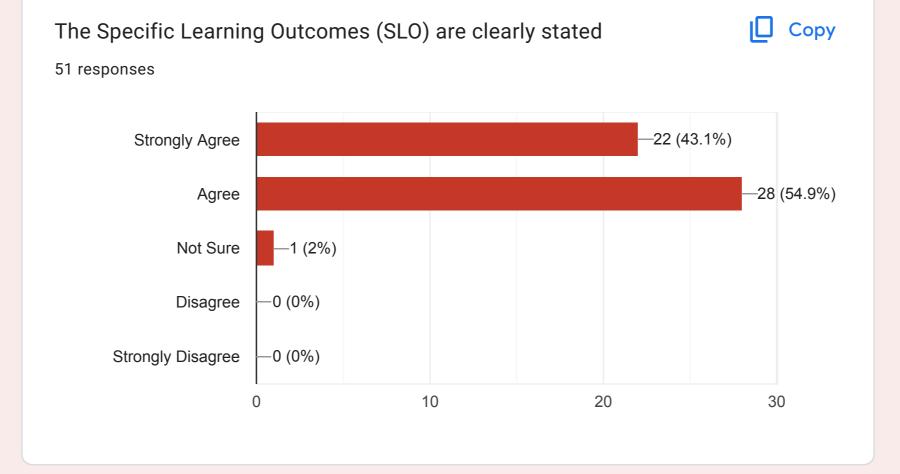

# Feedback on curriculum and syllabus -2nd year BDS Students 51 responses

Publish analytics

| Name of the student<br>51 responses |
|-------------------------------------|
| Athilakshmi                         |
| ARYA LEKSHMI. V                     |
| Sri dharshini                       |
| Karishma.k                          |
| Salena sunil                        |
| M.karthiga                          |
| Vishnu V                            |
| Nisha. T                            |
| S Ashok Kumar                       |
|                                     |