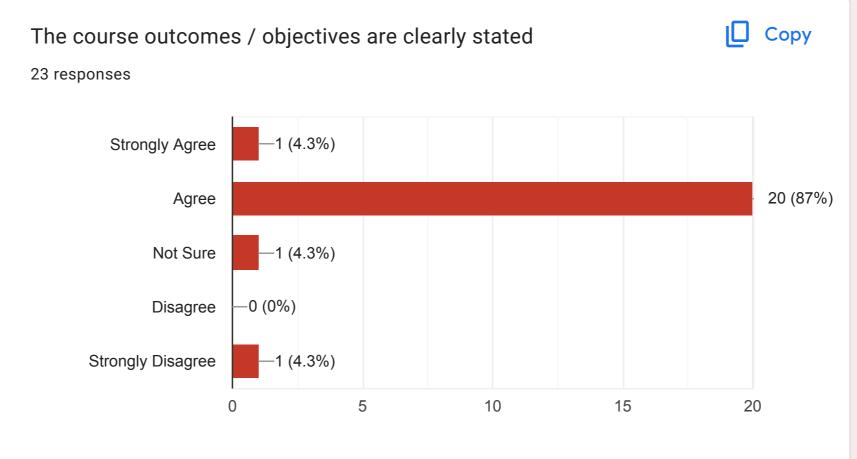

# Feedback on curriculum and syllabus -3rd year BDS Students 23 responses

Publish analytics

| Name of the student<br>23 responses |
|-------------------------------------|
| Propthika. G                        |
| Allsun Sweetline.M.S                |
| Karthika J                          |
| ASRIN RIKHANA.M                     |
| Kritika M                           |
| Aishwarya.T                         |
| Subaashini.P                        |
| Jemima.S                            |
| Fathima Sanaa                       |
|                                     |