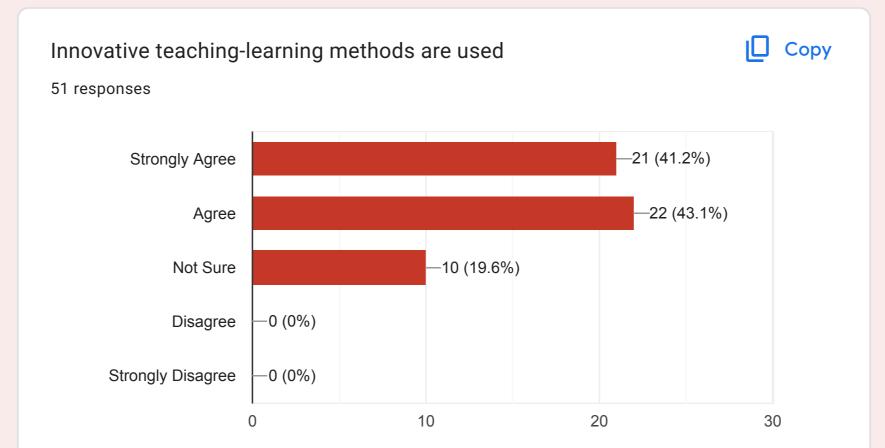

# Feedback on curriculum and syllabus -2nd year BDS Students 51 responses

Publish analytics

| Name of the student<br>51 responses |
|-------------------------------------|
| Athilakshmi                         |
| ARYA LEKSHMI. V                     |
| Sri dharshini                       |
| Karishma.k                          |
| Salena sunil                        |
| M.karthiga                          |
| Vishnu V                            |
| Nisha. T                            |
| S Ashok Kumar                       |
|                                     |