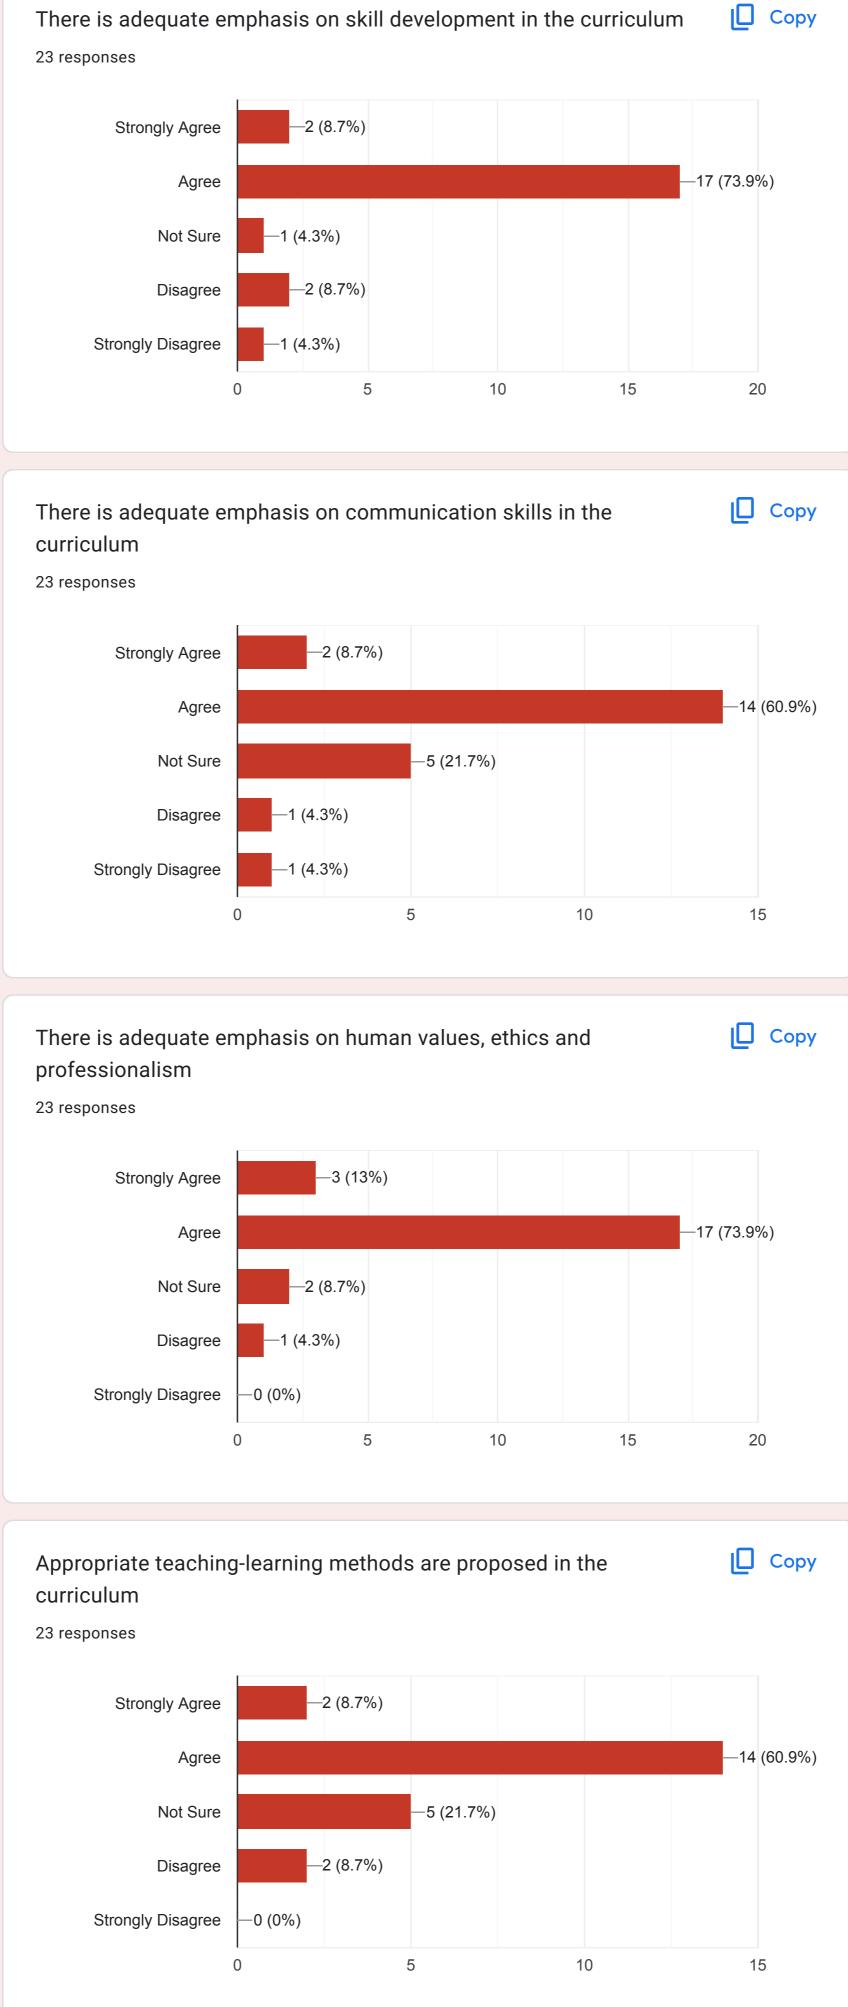

# Feedback on curriculum and syllabus -3rd year BDS Students 23 responses

Publish analytics

| Name of the student<br>23 responses |
|-------------------------------------|
| Propthika. G                        |
| Allsun Sweetline.M.S                |
| Karthika J                          |
| ASRIN RIKHANA.M                     |
| Kritika M                           |
| Aishwarya.T                         |
| Subaashini.P                        |
| Jemima.S                            |
| Fathima Sanaa                       |
|                                     |