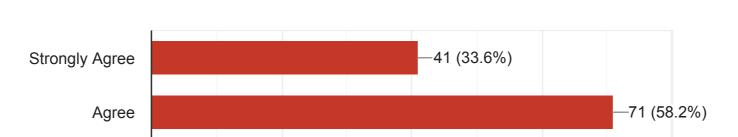

# Feedback on curriculum and syllabus -1st year BDS Students 122 responses

**Publish analytics** 

Name of the student

122 responses

o.paumavamy

T.NITHYA SHREE

A.HannahBlessy

NALINKUMAR A