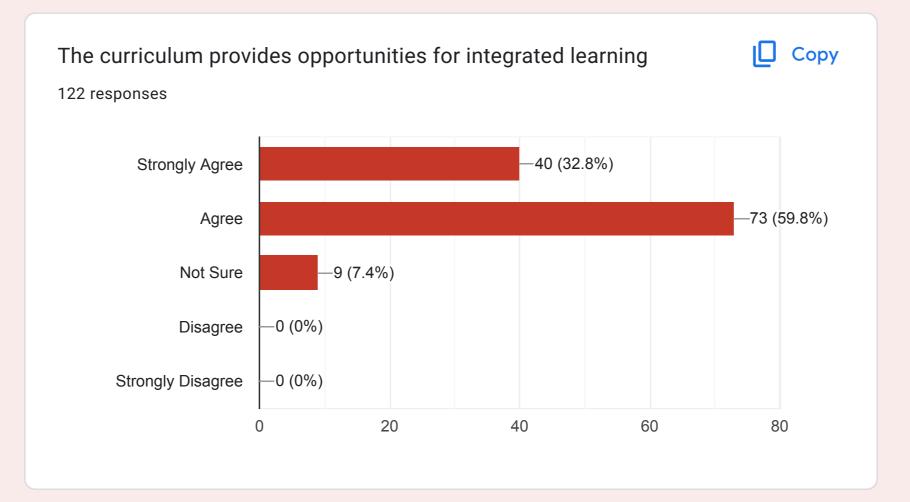

# Feedback on curriculum and syllabus -1st year BDS Students 122 responses

**Publish analytics** 

Name of the student

122 responses

o.paumavamy

T.NITHYA SHREE

A.HannahBlessy

NALINKUMAR A