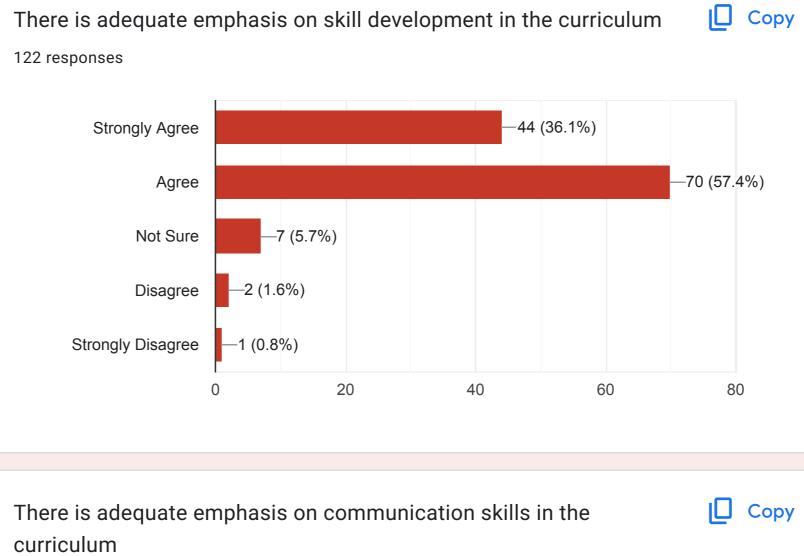

# Feedback on curriculum and syllabus -1st year BDS Students 122 responses

**Publish analytics** 

Name of the student

122 responses

o.paumavamy

T.NITHYA SHREE

A.HannahBlessy

NALINKUMAR A