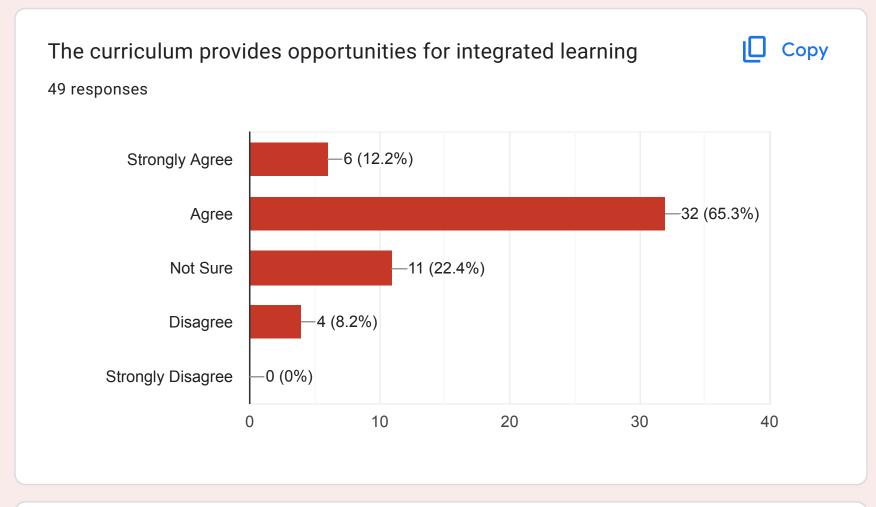

# Feedback on curriculum and syllabus -4th year BDS Students <sup>49 responses</sup>

·

**Publish analytics** 

This content is neither created nor endorsed by Google. <u>Report Abuse</u> - <u>Terms of Service</u> - <u>Privacy Policy</u>