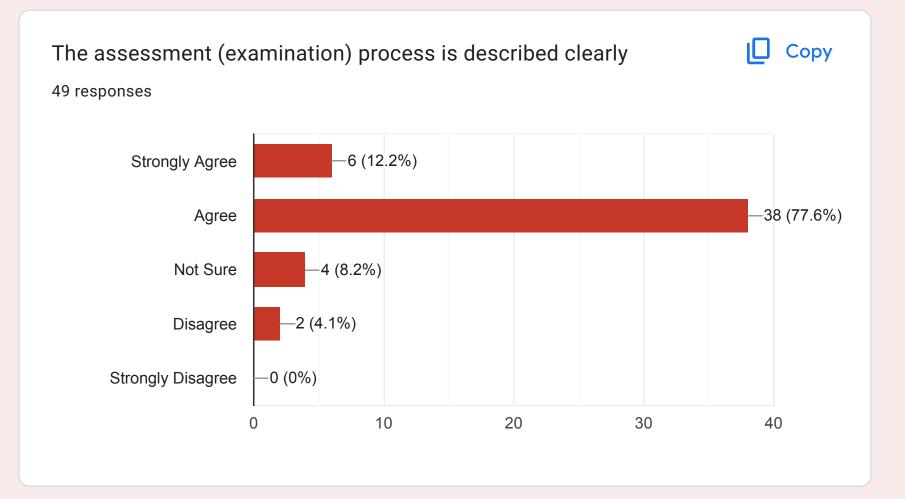

# Feedback on curriculum and syllabus -4th year BDS Students <sup>49 responses</sup>

·

**Publish analytics** 

This content is neither created nor endorsed by Google. <u>Report Abuse</u> - <u>Terms of Service</u> - <u>Privacy Policy</u>