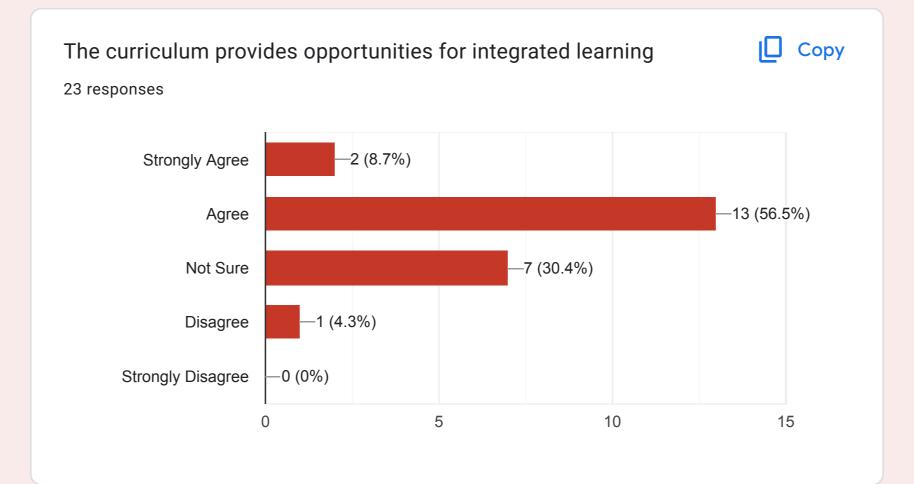

# Feedback on curriculum and syllabus -3rd year BDS Students 23 responses

Publish analytics

| Name of the student<br>23 responses |
|-------------------------------------|
| Propthika. G                        |
| Allsun Sweetline.M.S                |
| Karthika J                          |
| ASRIN RIKHANA.M                     |
| Kritika M                           |
| Aishwarya.T                         |
| Subaashini.P                        |
| Jemima.S                            |
| Fathima Sanaa                       |
|                                     |