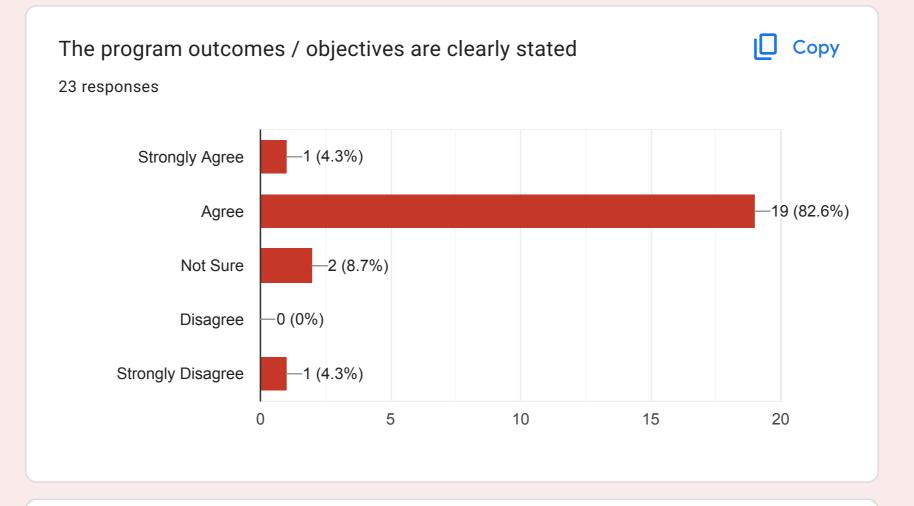

# Feedback on curriculum and syllabus -3rd year BDS Students 23 responses

Publish analytics

| Name of the student<br>23 responses |
|-------------------------------------|
| Propthika. G                        |
| Allsun Sweetline.M.S                |
| Karthika J                          |
| ASRIN RIKHANA.M                     |
| Kritika M                           |
| Aishwarya.T                         |
| Subaashini.P                        |
| Jemima.S                            |
| Fathima Sanaa                       |
|                                     |