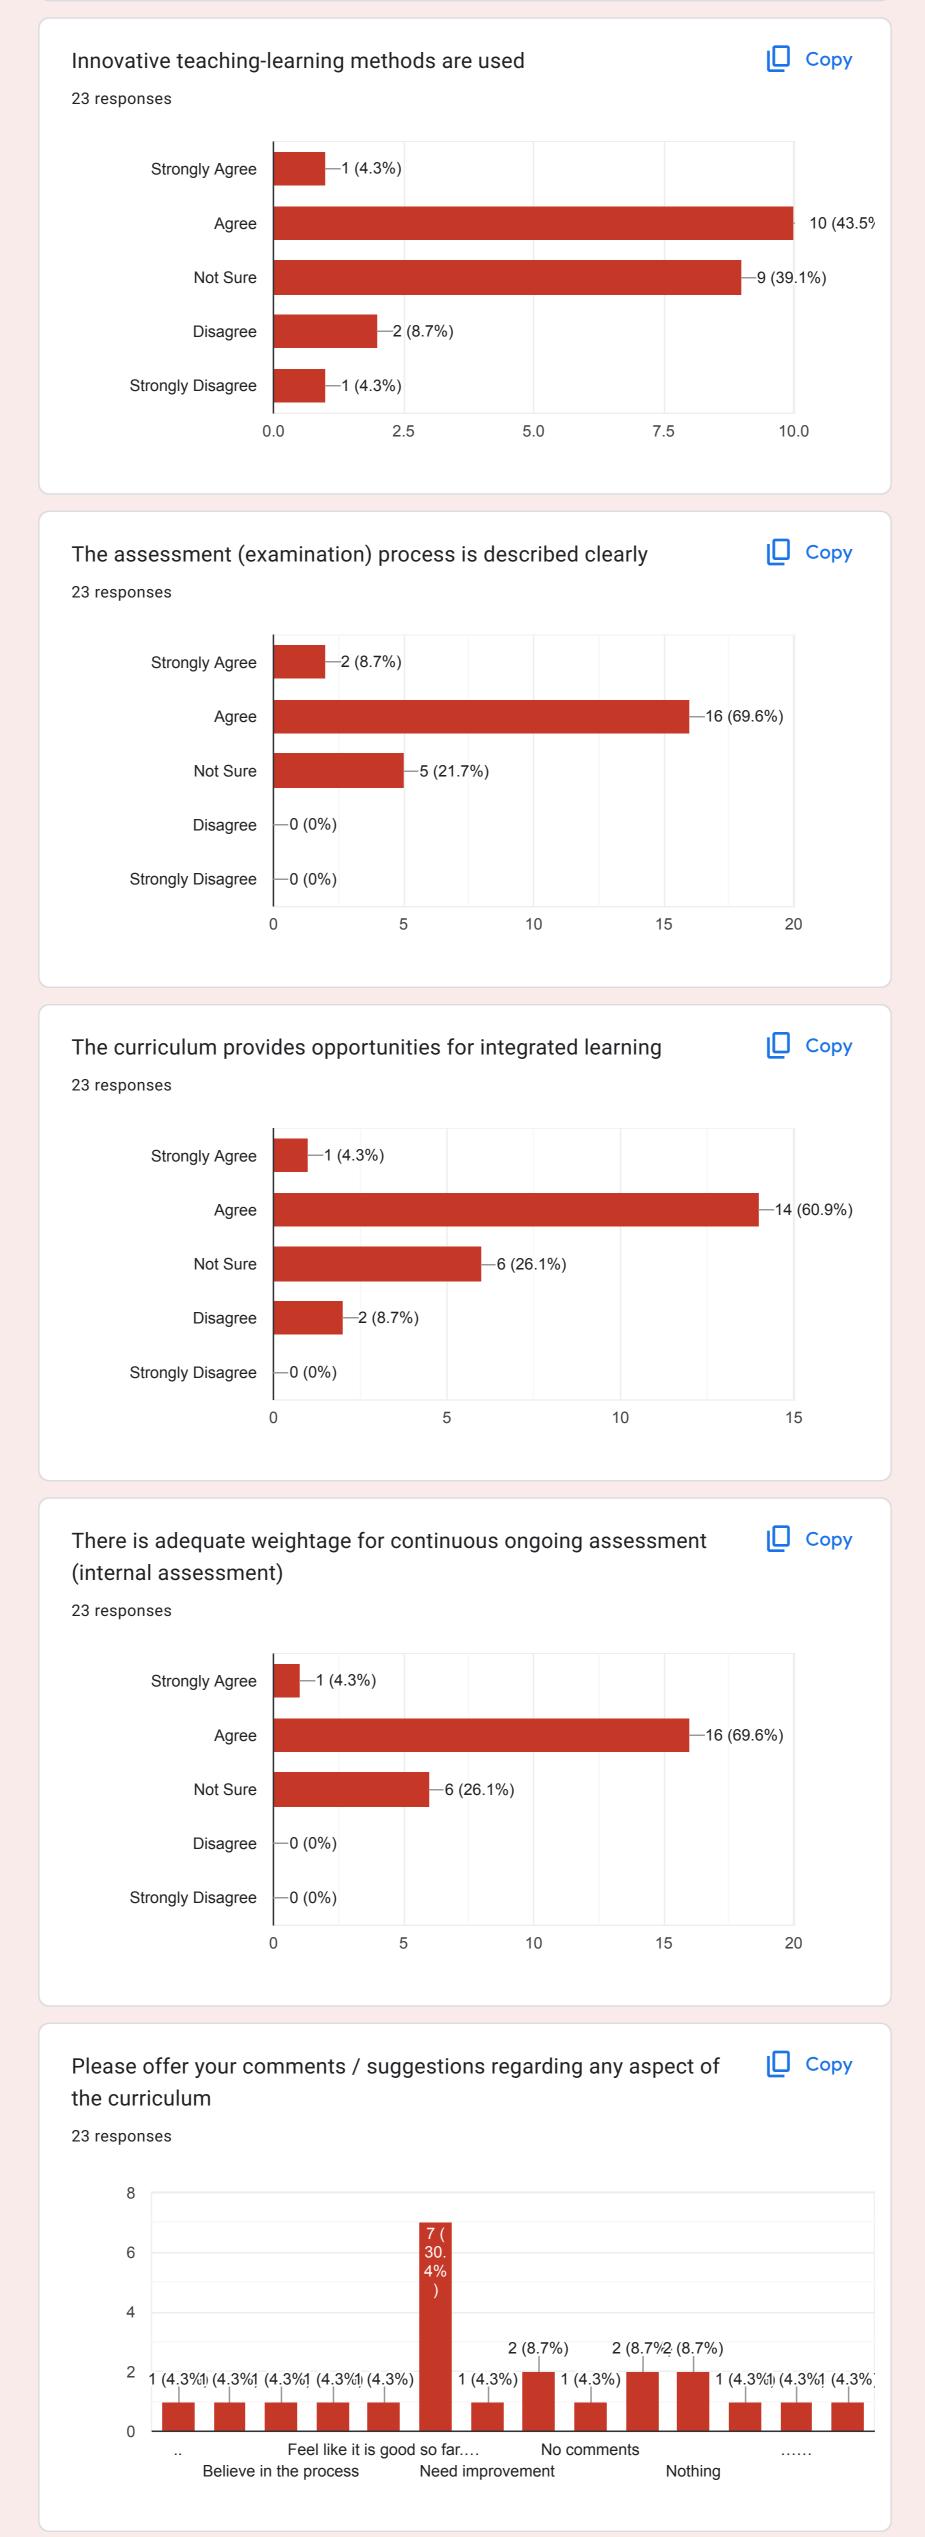

# Feedback on curriculum and syllabus -3rd year BDS Students 23 responses

Publish analytics

| Name of the student<br>23 responses |
|-------------------------------------|
| Propthika. G                        |
| Allsun Sweetline.M.S                |
| Karthika J                          |
| ASRIN RIKHANA.M                     |
| Kritika M                           |
| Aishwarya.T                         |
| Subaashini.P                        |
| Jemima.S                            |
| Fathima Sanaa                       |
|                                     |