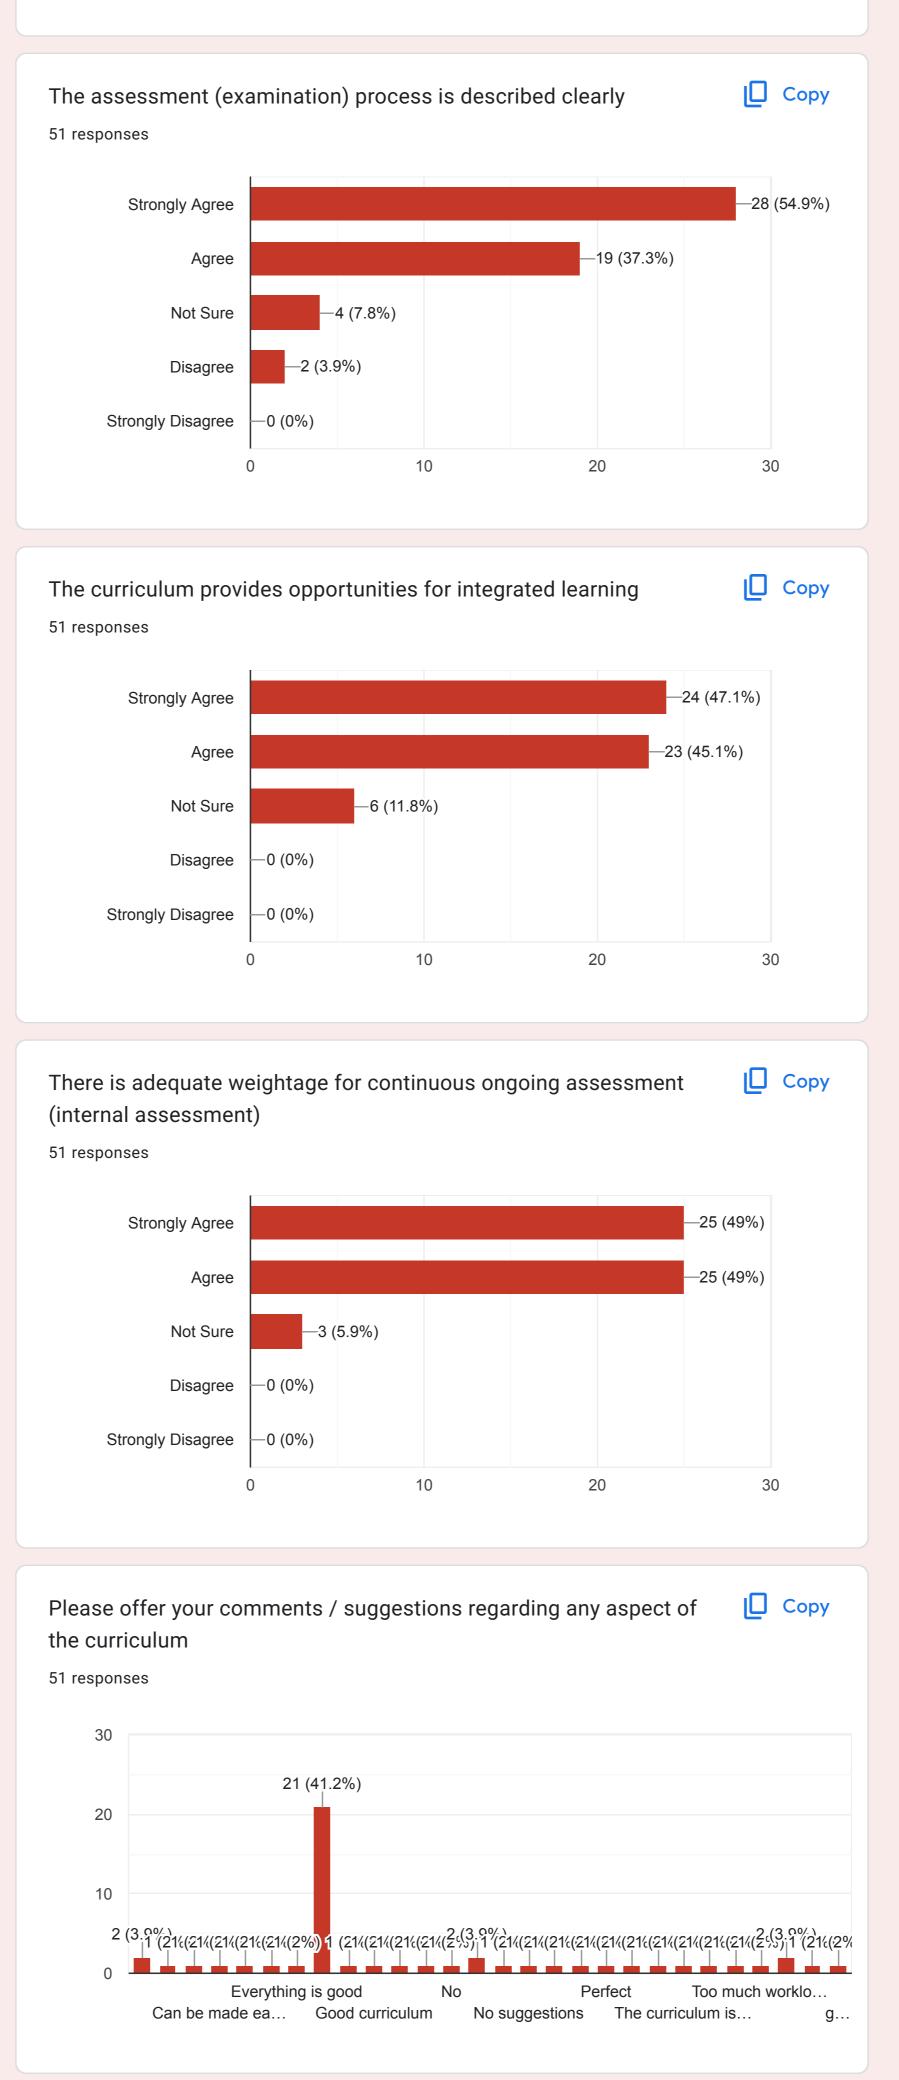

# Feedback on curriculum and syllabus -2nd year BDS Students 51 responses

Publish analytics

| Name of the student<br>51 responses |
|-------------------------------------|
| Athilakshmi                         |
| ARYA LEKSHMI. V                     |
| Sri dharshini                       |
| Karishma.k                          |
| Salena sunil                        |
| M.karthiga                          |
| Vishnu V                            |
| Nisha. T                            |
| S Ashok Kumar                       |
|                                     |

-3 (5.9%)

-0 (0%)

Not Sure

Disagree

This content is neither created nor endorsed by Google. <u>Report Abuse</u> - <u>Terms of Service</u> - <u>Privacy Policy</u>

Google Forms