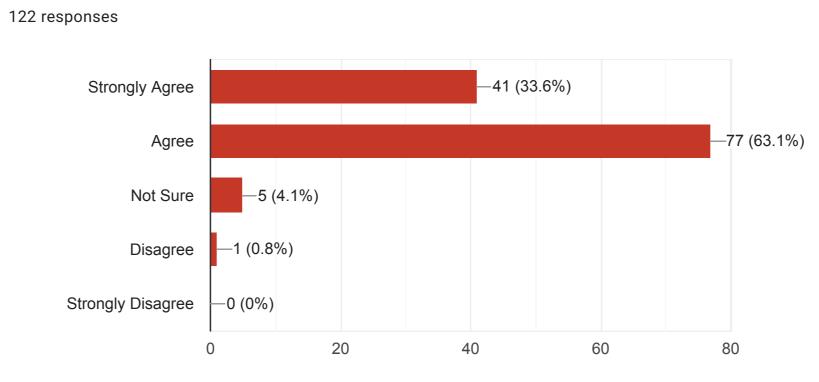

# Feedback on curriculum and syllabus -1st year BDS Students 122 responses

**Publish analytics** 

Name of the student

122 responses

o.paumavamy

T.NITHYA SHREE

A.HannahBlessy

NALINKUMAR A