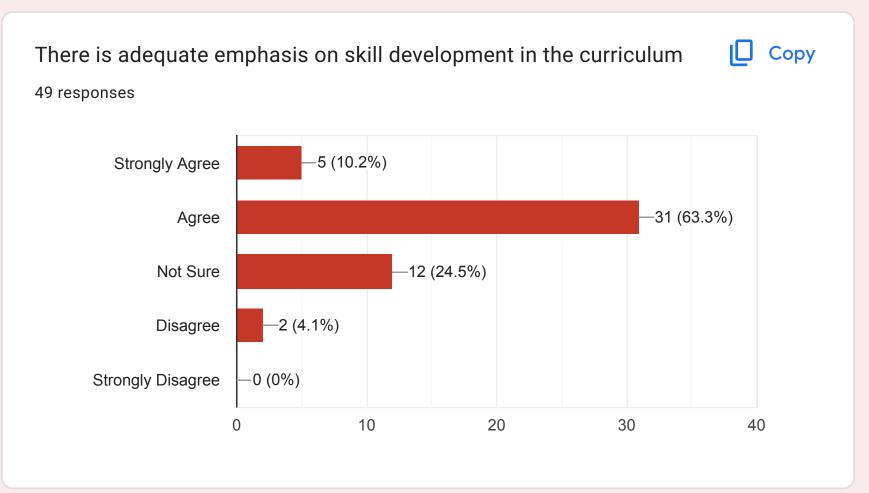

# Feedback on curriculum and syllabus -2nd year BDS Students 51 responses

Publish analytics

| Name of the student<br>51 responses |
|-------------------------------------|
| Athilakshmi                         |
| ARYA LEKSHMI. V                     |
| Sri dharshini                       |
| Karishma.k                          |
| Salena sunil                        |
| M.karthiga                          |
| Vishnu V                            |
| Nisha. T                            |
| S Ashok Kumar                       |
|                                     |