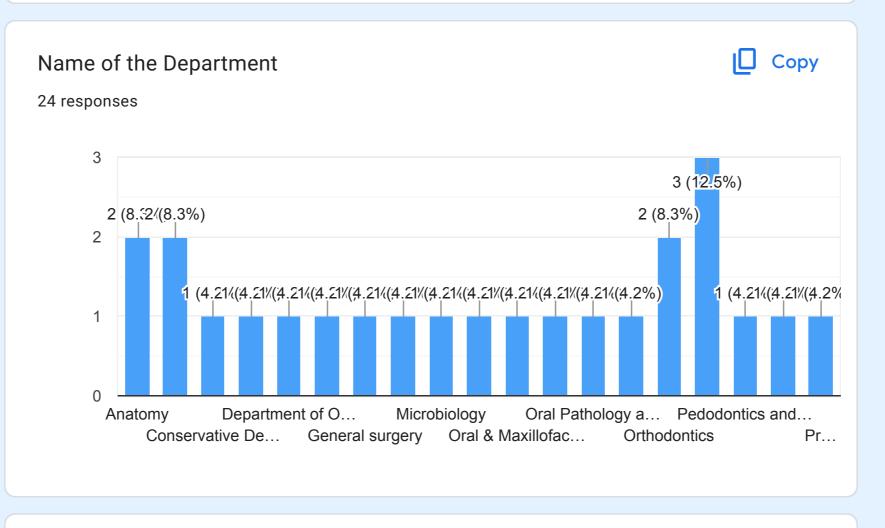

# Feedback on curriculum and syllabus -Faculty 24 responses

 Name of the teaching faculty

 24 responses

 Dr.Christinal J

 Dr.Akashmithran

 Mrs.C.Suja

 Dr Arvind Kumar.A

 Pyary Joy