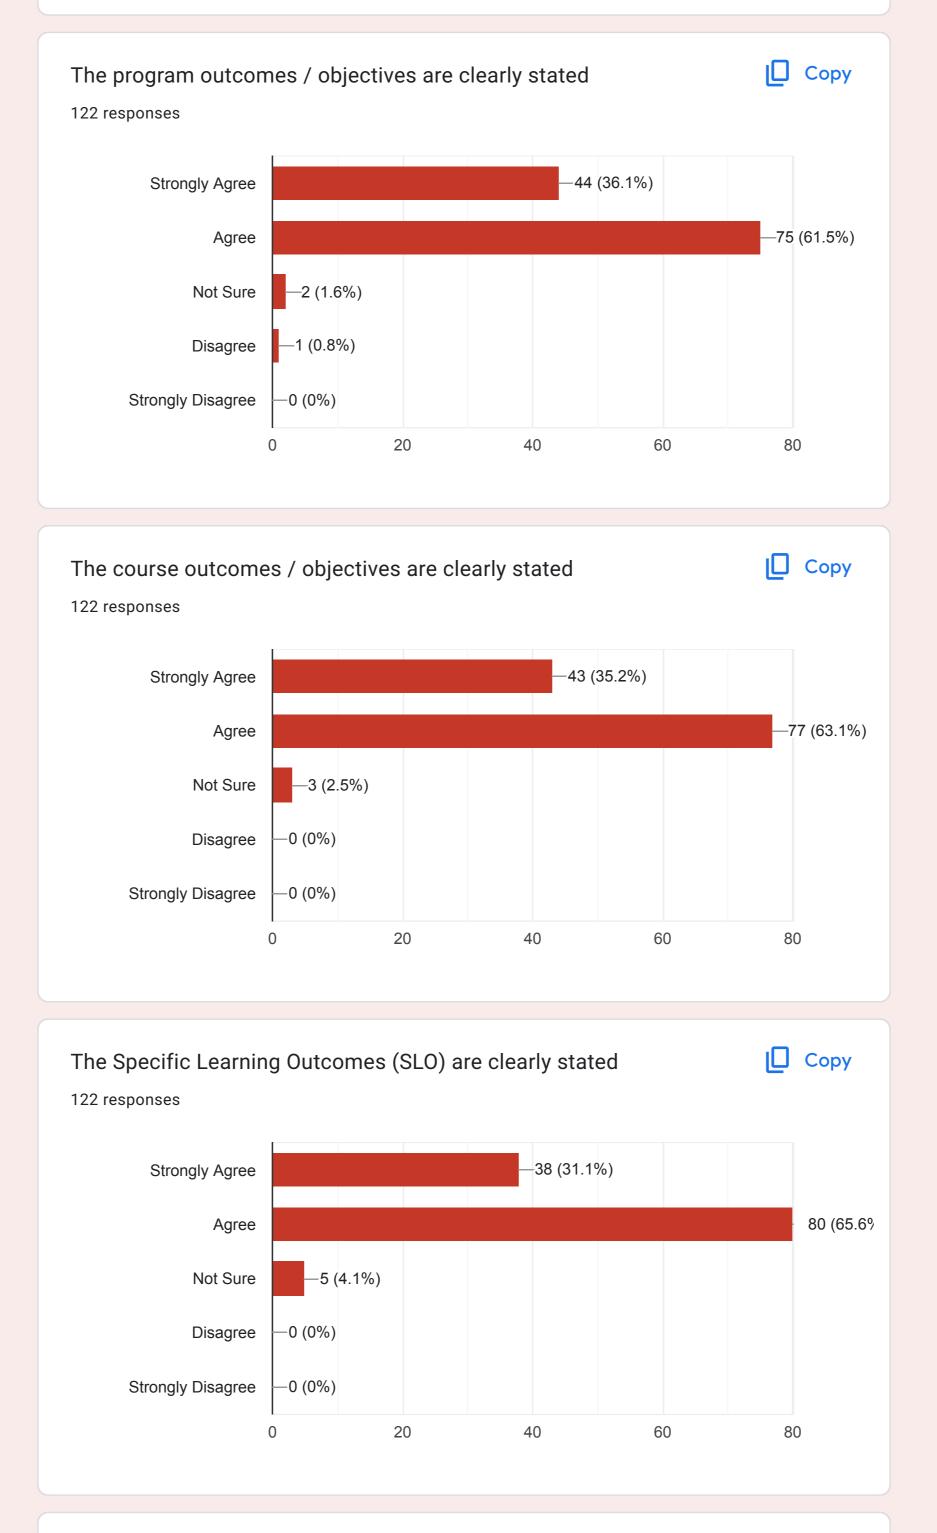

# Feedback on curriculum and syllabus -1st year BDS Students 122 responses

**Publish analytics** 

Name of the student

122 responses

o.paumavamy

T.NITHYA SHREE

A.HannahBlessy

NALINKUMAR A