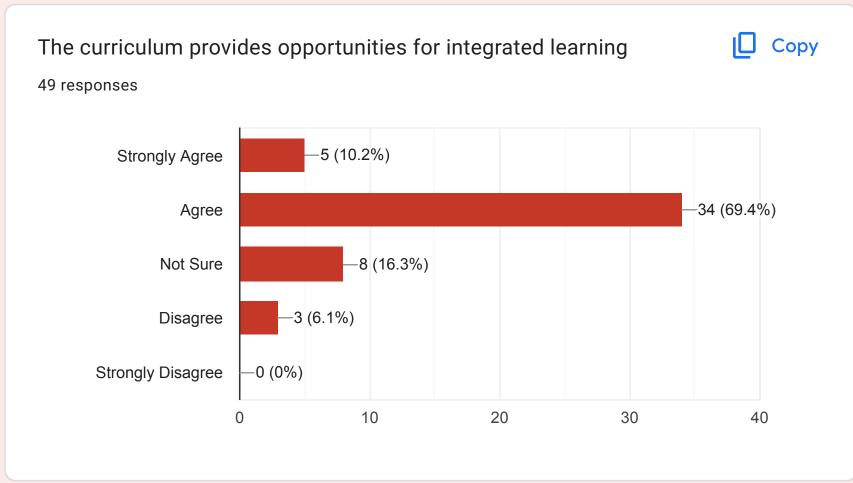

# Feedback on curriculum and syllabus -4th year BDS Students <sup>49 responses</sup>

·

**Publish analytics** 

This content is neither created nor endorsed by Google. <u>Report Abuse</u> - <u>Terms of Service</u> - <u>Privacy Policy</u>