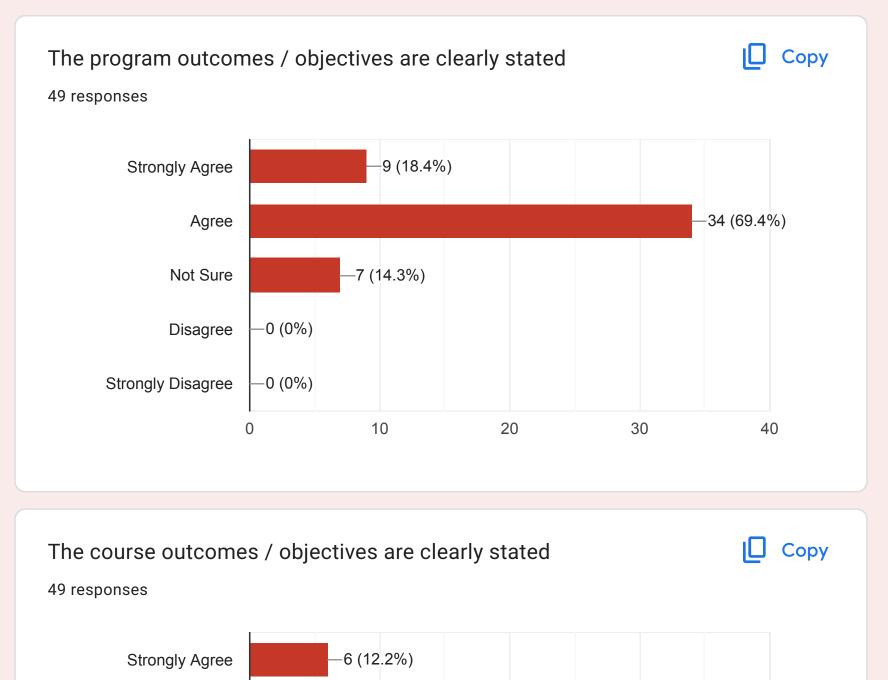

# Feedback on curriculum and syllabus -4th year BDS Students <sup>49 responses</sup>

·

**Publish analytics** 

This content is neither created nor endorsed by Google. <u>Report Abuse</u> - <u>Terms of Service</u> - <u>Privacy Policy</u>