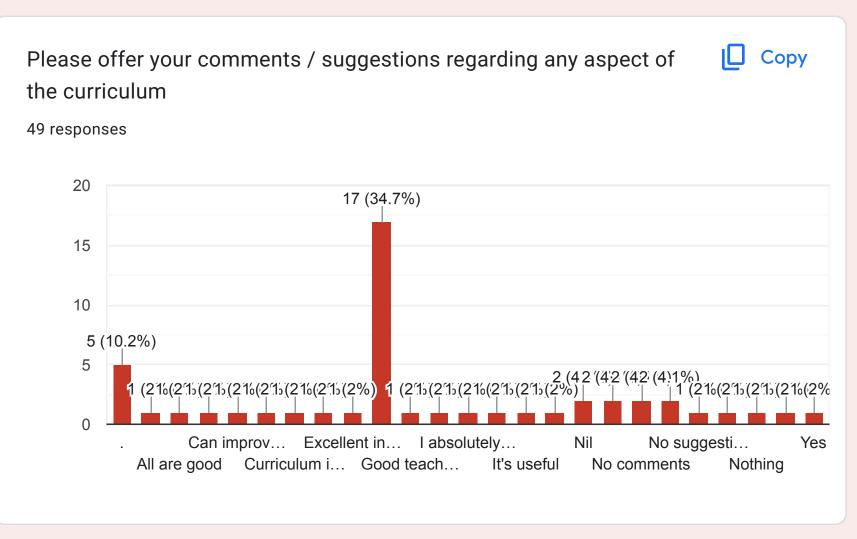

# Feedback on curriculum and syllabus -4th year BDS Students <sup>49 responses</sup>

·

**Publish analytics** 

This content is neither created nor endorsed by Google. <u>Report Abuse</u> - <u>Terms of Service</u> - <u>Privacy Policy</u>