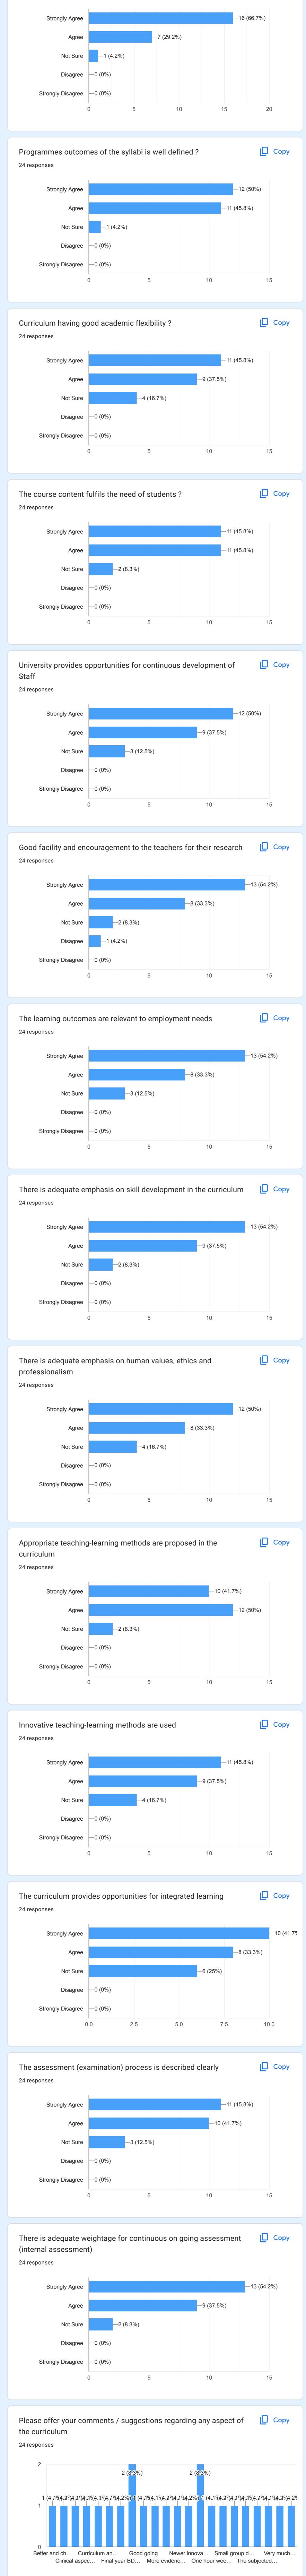

# Feedback on curriculum and syllabus -Faculty 24 responses

 Name of the teaching faculty

 24 responses

 Dr.Christinal J

 Dr.Akashmithran

 Mrs.C.Suja

 Dr Arvind Kumar.A

 Pyary Joy