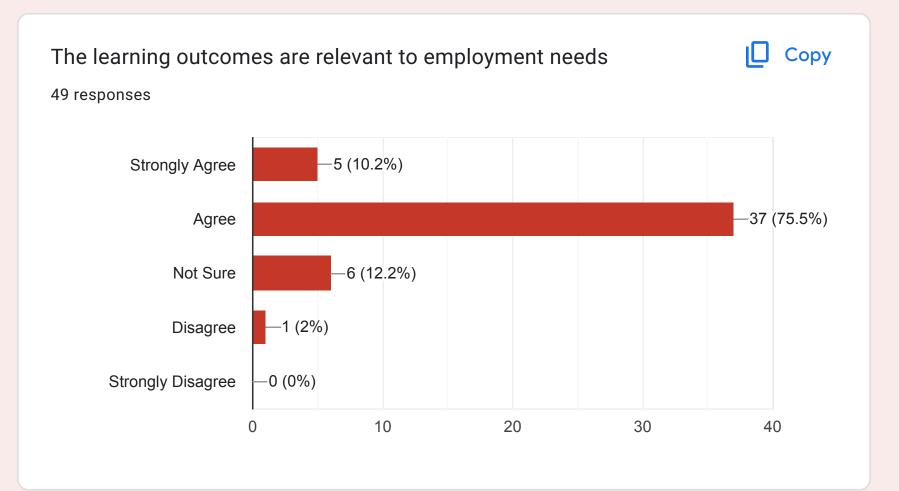

# Feedback on curriculum and syllabus -2nd year BDS Students 51 responses

Publish analytics

| Name of the student<br>51 responses |
|-------------------------------------|
| Athilakshmi                         |
| ARYA LEKSHMI. V                     |
| Sri dharshini                       |
| Karishma.k                          |
| Salena sunil                        |
| M.karthiga                          |
| Vishnu V                            |
| Nisha. T                            |
| S Ashok Kumar                       |
|                                     |