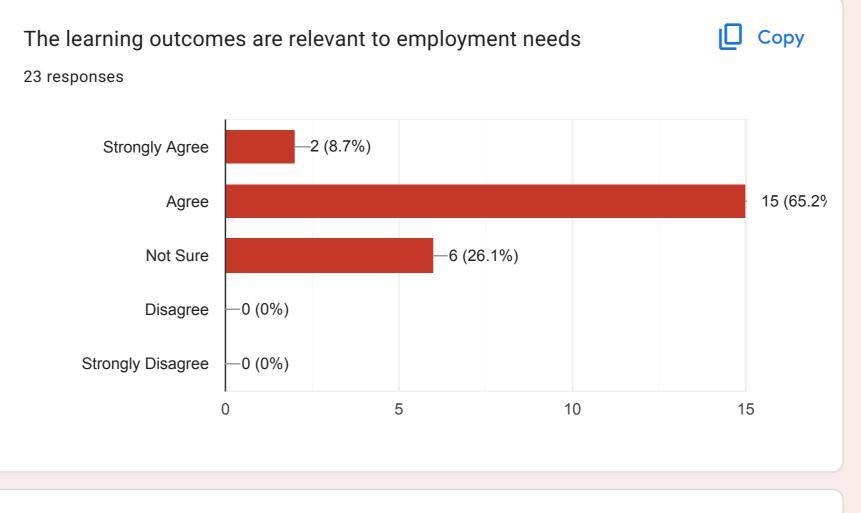

# Feedback on curriculum and syllabus -3rd year BDS Students 23 responses

Publish analytics

| Name of the student<br>23 responses |
|-------------------------------------|
| Propthika. G                        |
| Allsun Sweetline.M.S                |
| Karthika J                          |
| ASRIN RIKHANA.M                     |
| Kritika M                           |
| Aishwarya.T                         |
| Subaashini.P                        |
| Jemima.S                            |
| Fathima Sanaa                       |
|                                     |