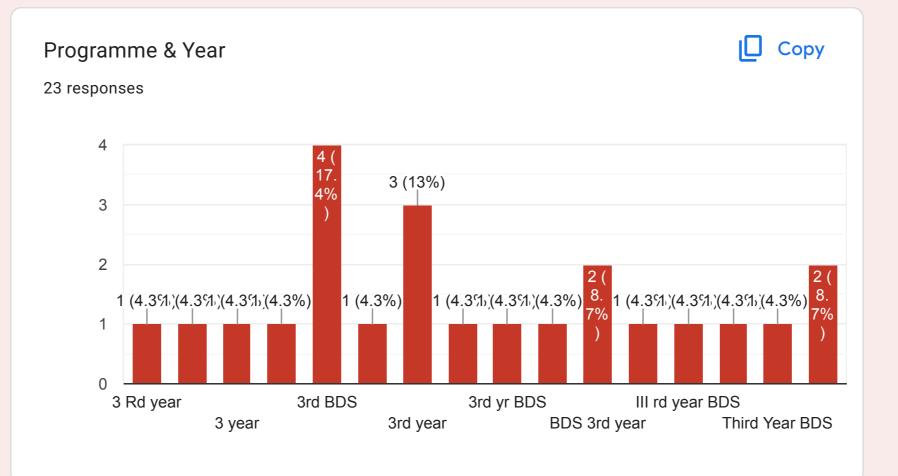

# Feedback on curriculum and syllabus -3rd year BDS Students 23 responses

Publish analytics

| Name of the student<br>23 responses |
|-------------------------------------|
| Propthika. G                        |
| Allsun Sweetline.M.S                |
| Karthika J                          |
| ASRIN RIKHANA.M                     |
| Kritika M                           |
| Aishwarya.T                         |
| Subaashini.P                        |
| Jemima.S                            |
| Fathima Sanaa                       |
|                                     |