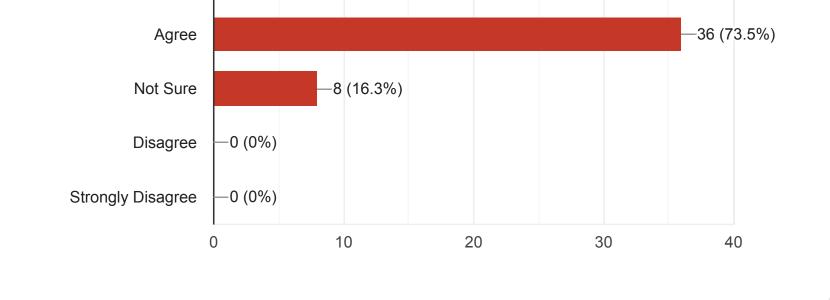

# Feedback on curriculum and syllabus -4th year BDS Students <sup>49 responses</sup>

·

**Publish analytics** 

This content is neither created nor endorsed by Google. <u>Report Abuse</u> - <u>Terms of Service</u> - <u>Privacy Policy</u>