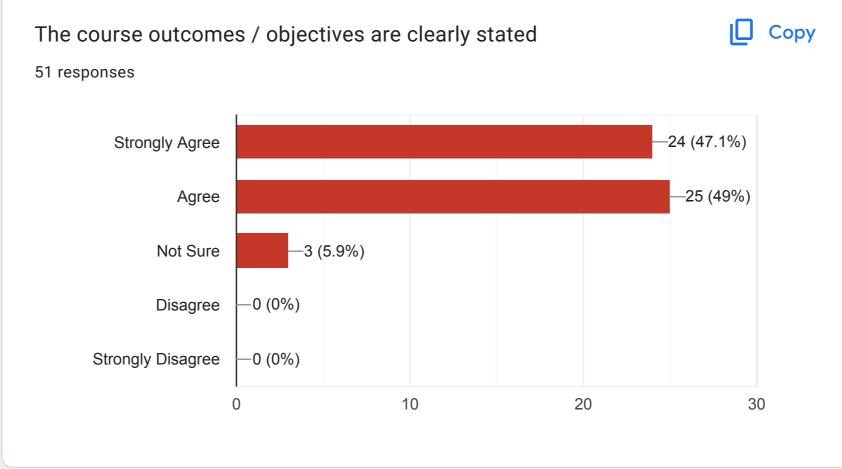

# Feedback on curriculum and syllabus -2nd year BDS Students 51 responses

Publish analytics

| Name of the student<br>51 responses |
|-------------------------------------|
| Athilakshmi                         |
| ARYA LEKSHMI. V                     |
| Sri dharshini                       |
| Karishma.k                          |
| Salena sunil                        |
| M.karthiga                          |
| Vishnu V                            |
| Nisha. T                            |
| S Ashok Kumar                       |
|                                     |