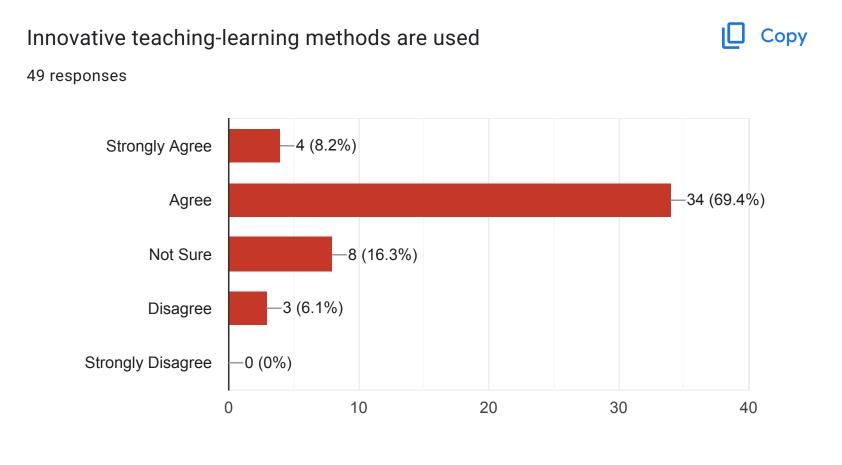

# Feedback on curriculum and syllabus -4th year BDS Students <sup>49 responses</sup>

·

**Publish analytics** 

This content is neither created nor endorsed by Google. <u>Report Abuse</u> - <u>Terms of Service</u> - <u>Privacy Policy</u>