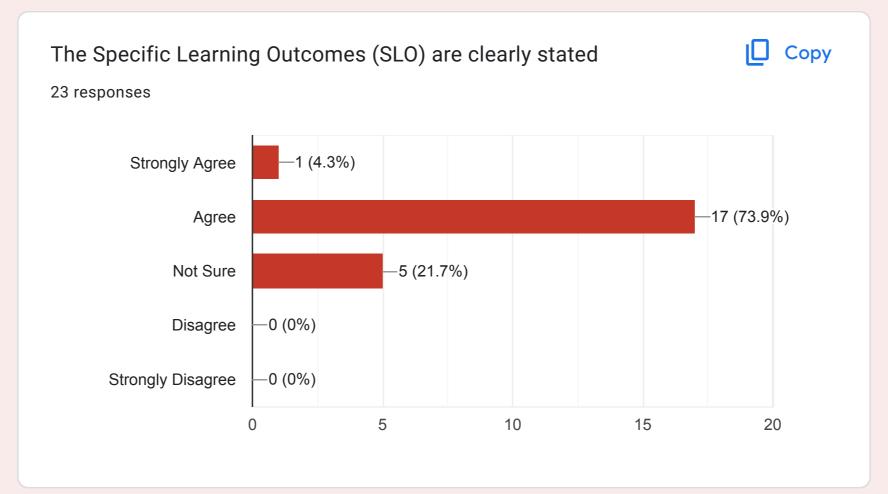

# Feedback on curriculum and syllabus -3rd year BDS Students 23 responses

Publish analytics

| Name of the student<br>23 responses |
|-------------------------------------|
| Propthika. G                        |
| Allsun Sweetline.M.S                |
| Karthika J                          |
| ASRIN RIKHANA.M                     |
| Kritika M                           |
| Aishwarya.T                         |
| Subaashini.P                        |
| Jemima.S                            |
| Fathima Sanaa                       |
|                                     |