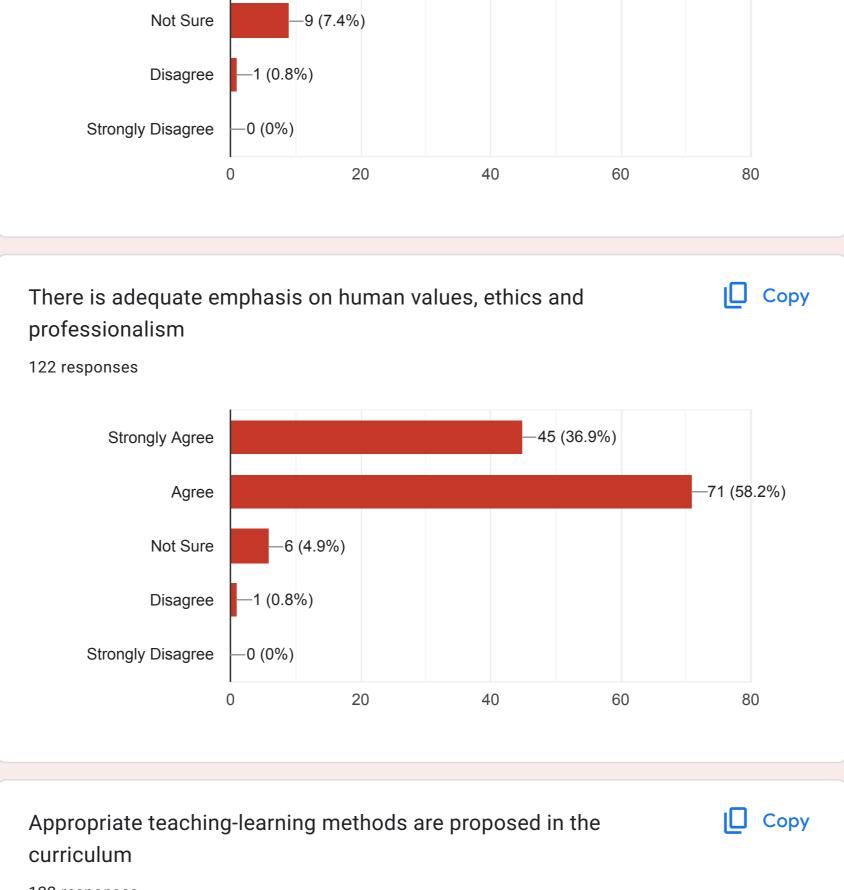

# Feedback on curriculum and syllabus -1st year BDS Students 122 responses

**Publish analytics** 

Name of the student

122 responses

o.paumavamy

T.NITHYA SHREE

A.HannahBlessy

NALINKUMAR A