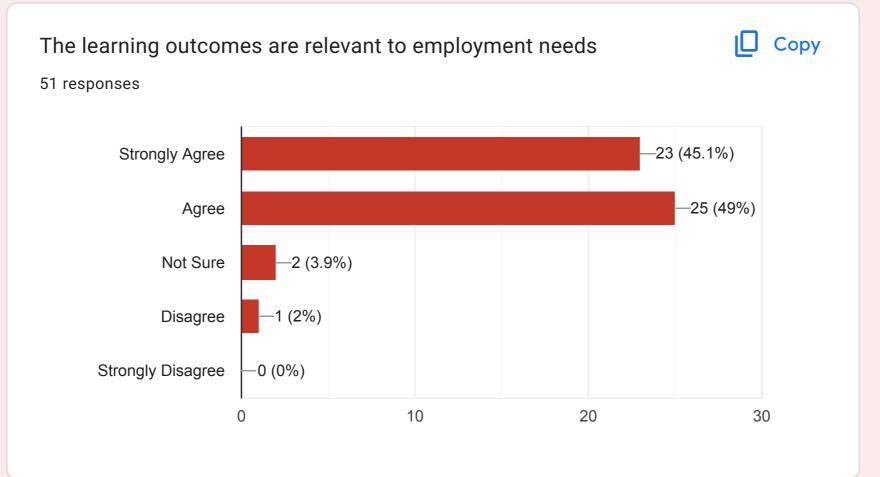

# Feedback on curriculum and syllabus -2nd year BDS Students 51 responses

Publish analytics

| Name of the student<br>51 responses |
|-------------------------------------|
| Athilakshmi                         |
| ARYA LEKSHMI. V                     |
| Sri dharshini                       |
| Karishma.k                          |
| Salena sunil                        |
| M.karthiga                          |
| Vishnu V                            |
| Nisha. T                            |
| S Ashok Kumar                       |
|                                     |