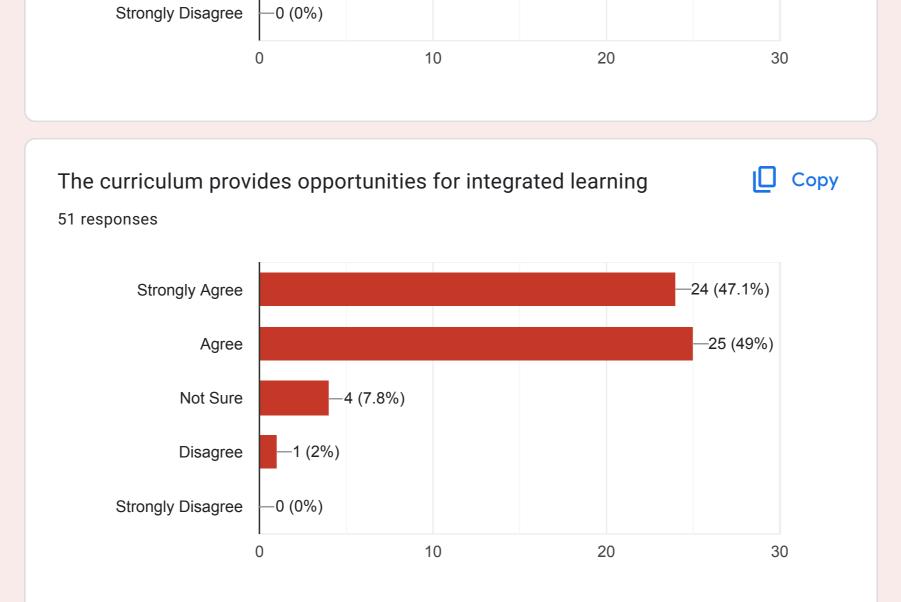

# Feedback on curriculum and syllabus -2nd year BDS Students 51 responses

Publish analytics

| Name of the student<br>51 responses |
|-------------------------------------|
| Athilakshmi                         |
| ARYA LEKSHMI. V                     |
| Sri dharshini                       |
| Karishma.k                          |
| Salena sunil                        |
| M.karthiga                          |
| Vishnu V                            |
| Nisha. T                            |
| S Ashok Kumar                       |
|                                     |