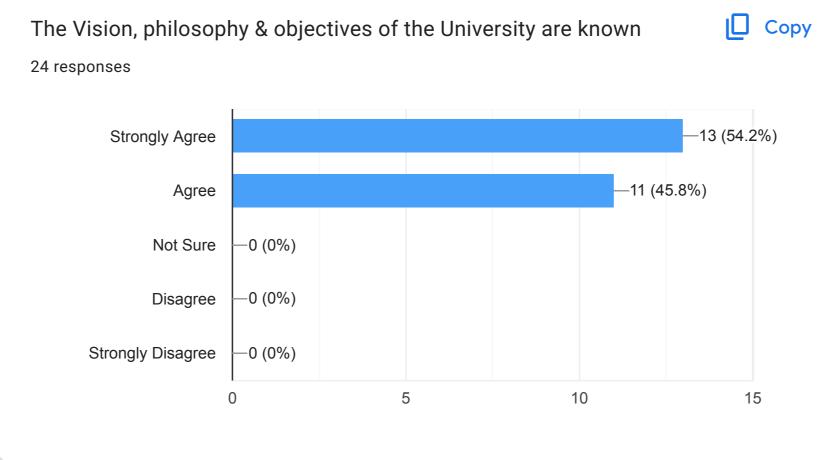

# Feedback on curriculum and syllabus -Faculty 24 responses

 Name of the teaching faculty

 24 responses

 Dr.Christinal J

 Dr.Akashmithran

 Mrs.C.Suja

 Dr Arvind Kumar.A

 Pyary Joy