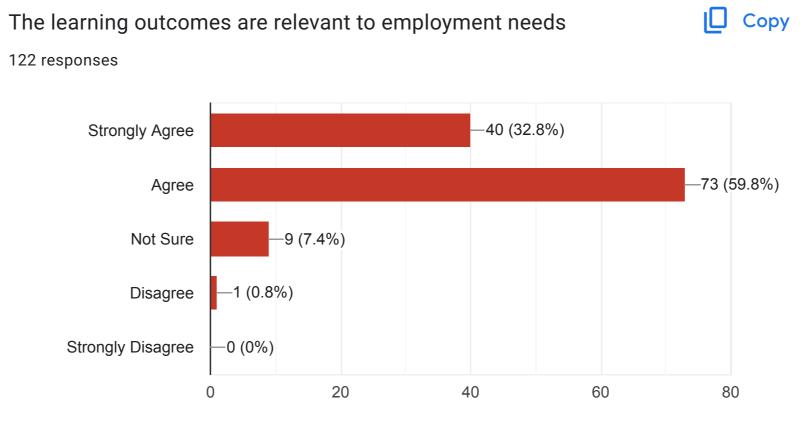

# Feedback on curriculum and syllabus -1st year BDS Students 122 responses

**Publish analytics** 

Name of the student

122 responses

o.paumavamy

T.NITHYA SHREE

A.HannahBlessy

NALINKUMAR A