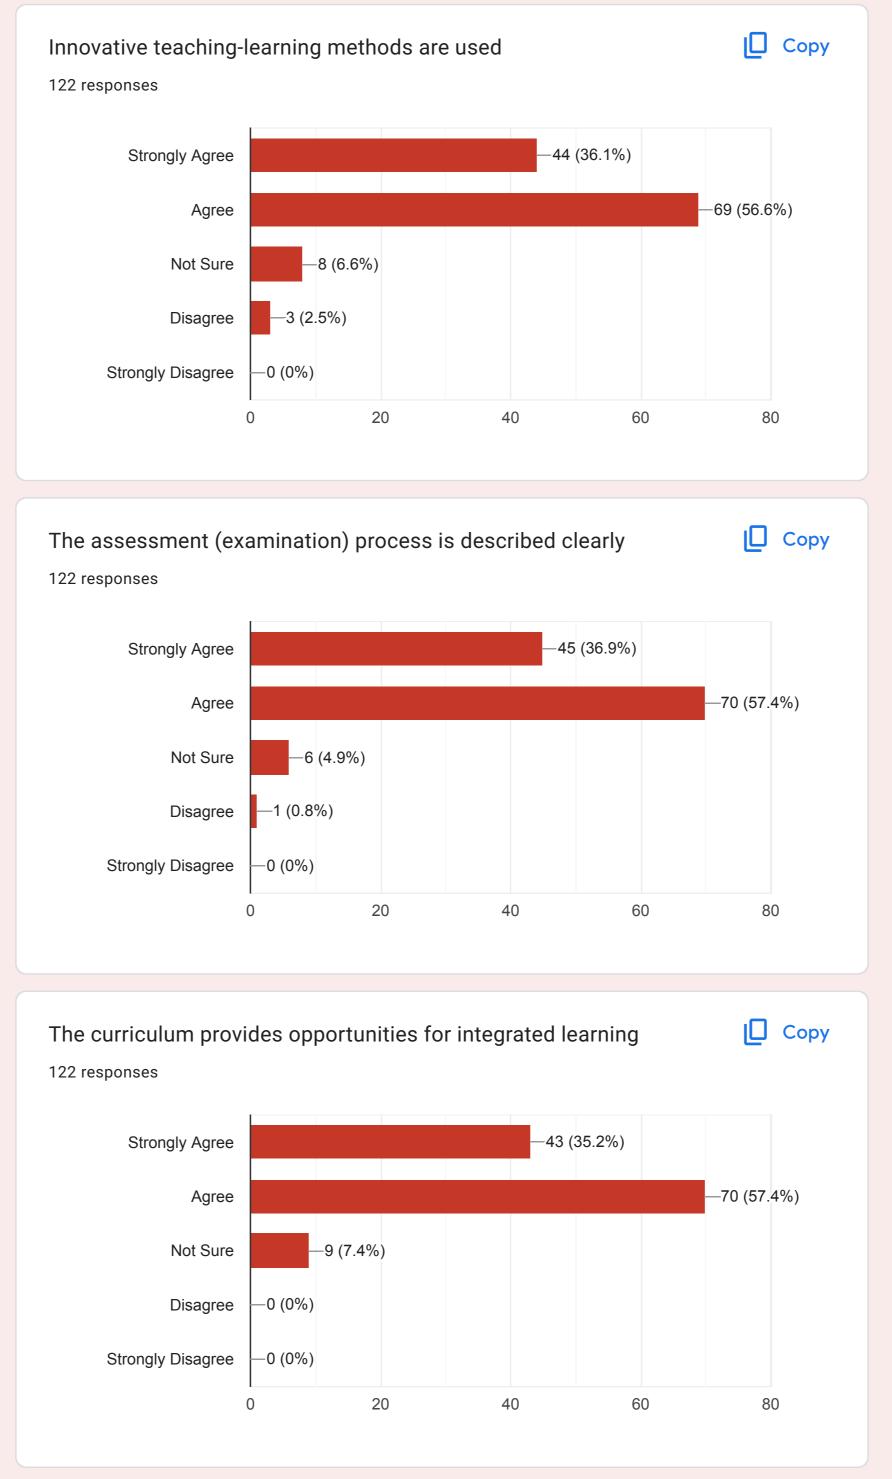

# Feedback on curriculum and syllabus -1st year BDS Students 122 responses

**Publish analytics** 

Name of the student

122 responses

o.paumavamy

T.NITHYA SHREE

A.HannahBlessy

NALINKUMAR A