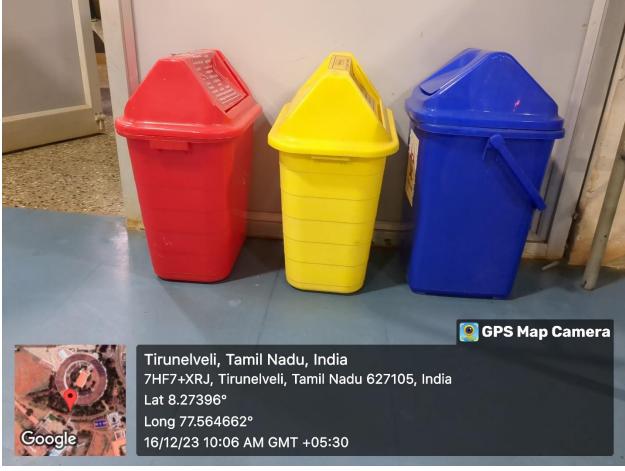

## **FACILITIES FOR BIOMEDICAL WASTE MANAGEMENT**

## **BIOMEDICAL SEGGREGATION ROOM**









| FACILITIES FOR  | WEBLINKS                                                                   |  |  |  |
|-----------------|----------------------------------------------------------------------------|--|--|--|
| BIOMEDICAL      |                                                                            |  |  |  |
| WASTE           |                                                                            |  |  |  |
| MANAGEMENT      |                                                                            |  |  |  |
| Facilities      | http://rajasdentalcollege.edu.in/assets/images/facility/bio-waste.jpg      |  |  |  |
|                 |                                                                            |  |  |  |
|                 |