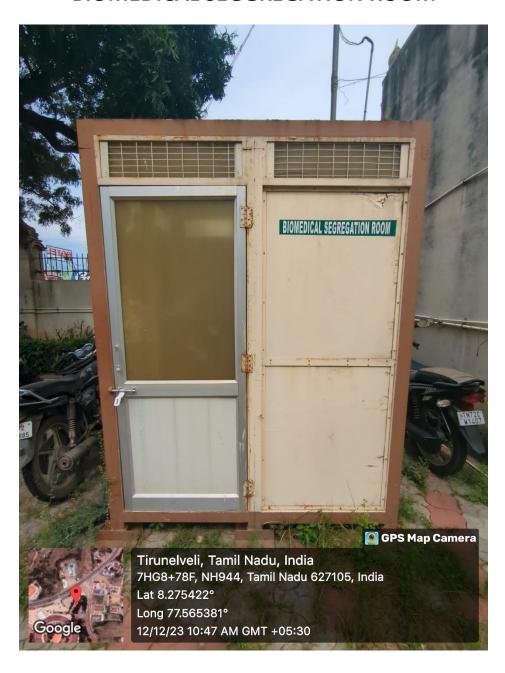

## **BIOMEDICAL SEGGREGATION ROOM**

| FACILITIES FOR  | WEBLINKS                                                                   |  |  |  |
|-----------------|----------------------------------------------------------------------------|--|--|--|
| BIOMEDICAL      |                                                                            |  |  |  |
| WASTE           |                                                                            |  |  |  |
| MANAGEMENT      |                                                                            |  |  |  |
| Facilities      | http://rajasdentalcollege.edu.in/assets/images/facility/bio-waste.jpg      |  |  |  |
|                 |                                                                            |  |  |  |
|                 |                                                                            |  |  |  |
| Burial ground   | http://rajasdentalcollege.edu.in/assets/images/facility/buriyal_ground.JPG |  |  |  |
| 0 11            |                                                                            |  |  |  |
| Sanitary napkin | http://raiasdontalcollogo.odu.in/assets/images/facility/INAC_0714.ing      |  |  |  |
| disposer        | http://rajasdentalcollege.edu.in/assets/images/facility/IMG_9714.jpg       |  |  |  |
|                 |                                                                            |  |  |  |
|                 |                                                                            |  |  |  |