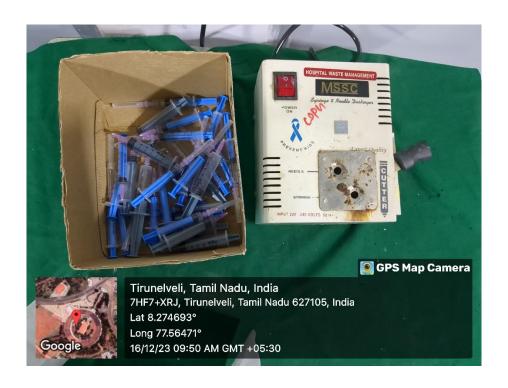

## **FACILITIES FOR BIOMEDICAL WASTE MANAGEMENT**

## **BIOMEDICAL SEGGREGATION ROOM**









| FACILITIES FOR  | WEBLINKS                                                                   |  |  |  |
|-----------------|----------------------------------------------------------------------------|--|--|--|
| BIOMEDICAL      |                                                                            |  |  |  |
| WASTE           |                                                                            |  |  |  |
| MANAGEMENT      |                                                                            |  |  |  |
| Facilities      | http://rajasdentalcollege.edu.in/assets/images/facility/bio-waste.jpg      |  |  |  |
|                 |                                                                            |  |  |  |
|                 |